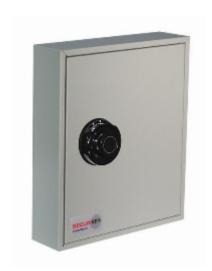

## System 48

- 1.5mm steel cabinet with flush closing rim to resist forced entry
- Adjustable colour coded and numbered hook bars allow the layout to be customised
- Ingenious key tabs are designed to hang so that the number is always visible
- Closed loops included for use with optional security seals
- Durable Light Grey paint finish will suit most environments
- Supplied with security lock and 2 keys

## **Specification**

| SKU             | KC048                                                                                         |
|-----------------|-----------------------------------------------------------------------------------------------|
| Weight          | 4kg                                                                                           |
| Standard        | Bronze                                                                                        |
| Capacity        | 48 keys                                                                                       |
| Locking Options | 3/4 Wheel Mechanical Combination,CL1000,La Gard 702 Electronic,Padlocking Cam Lock,Safe Logic |