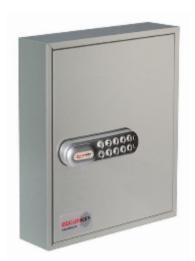

## System 48

- 1.5mm steel cabinet with flush closing rim to resist forced entry
- Adjustable colour coded and numbered hook bars allow the layout to be customised
- Ingenious key tabs are designed to hang so that the number is always visible
- Closed loops included for use with optional security seals
- Durable Light Grey paint finish will suit most environments
- Supplied with security lock and 2 keys

## **Specification**

| SKU             | KC048                                                                                         |
|-----------------|-----------------------------------------------------------------------------------------------|
| Weight          | 4kg                                                                                           |
| Standard        | Bronze                                                                                        |
| Capacity        | 48 keys                                                                                       |
| Locking Options | 3/4 Wheel Mechanical Combination,CL1000,La Gard 702 Electronic,Padlocking Cam Lock,Safe Logic |