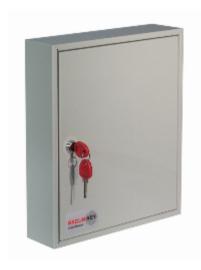

## System 48

- 1.5mm steel cabinet with flush closing rim to resist forced entry
- Adjustable colour coded and numbered hook bars allow the layout to be customised
- Ingenious key tabs are designed to hang so that the number is always visible
- Closed loops included for use with optional security seals
- Durable Light Grey paint finish will suit most environments
- Supplied with security lock and 2 keys

## **Specification**

| SKU             | KC048                                                                                         |
|-----------------|-----------------------------------------------------------------------------------------------|
| Weight          | 4kg                                                                                           |
| Standard        | Bronze                                                                                        |
| Capacity        | 48 keys                                                                                       |
| Locking Options | 3/4 Wheel Mechanical Combination,CL1000,La Gard 702 Electronic,Padlocking Cam Lock,Safe Logic |