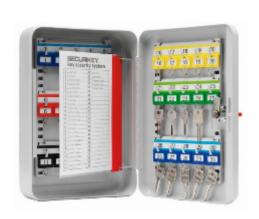

## System 30

- 1.5mm steel cabinet with flush closing rim to resist forced entry
- Adjustable colour coded and numbered hook bars allow the layout to be customised
- Ingenious key tabs are designed to hang so that the number is always visible
- Closed loops included for use with optional security seals
- Durable Light Grey paint finish will suit most environments
- Supplied with security lock and 2 keys