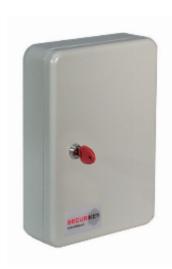

## System 30

- 1.5mm steel cabinet with flush closing rim to resist forced entry
- Adjustable colour coded and numbered hook bars allow the layout to be customised
- Ingenious key tabs are designed to hang so that the number is always visible
- Closed loops included for use with optional security seals
- Durable Light Grey paint finish will suit most environments
- Supplied with security lock and 2 keys