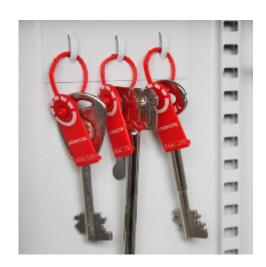

## System 30

- 1.5mm steel cabinet with flush closing rim to resist forced entry
- Adjustable colour coded and numbered hook bars allow the layout to be customised
- Ingenious key tabs are designed to hang so that the number is always visible
- Closed loops included for use with optional security seals
- Durable Light Grey paint finish will suit most environments
- Supplied with security lock and 2 keys