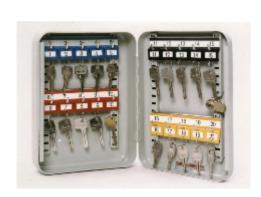

## System 20

- 1.5mm steel cabinet with flush closing rim to resist forced entry
- Adjustable colour coded and numbered hook bars allow the layout to be customised
- Ingenious key tabs are designed to hang so that the number is always visible
- Closed loops included for use with optional security seals
- Durable Light Grey paint finish will suit most environments
- Supplied with security lock and 2 keys