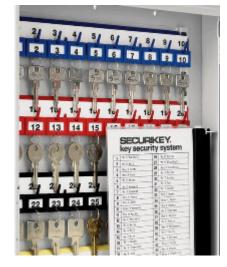

## Deep Key Vault 100

- Heavy duty key cabinet designed to meet the growing need for added security
- Increased depth Ideal for storing bunches of keys
- Supplied with standard 5-pin Euro single cylinder and 2 keys
- Use your own cylinder to incorporate the cabinet into an existing suited system
- 2mm steel cabinet with flush closing door to resist forced entry
- Adjustable colour coded and numbered hook bars allow the layout to be customised
- Ingenious key tabs are designed to hang so that the number is always visible
- Closed loops included for use with optional security seals
- Key locations can be recorded on the control index which is removable for added security
- Durable Light Grey paint finish will suit most environments
- Cylinder can be easily changed in seconds to ensure total security