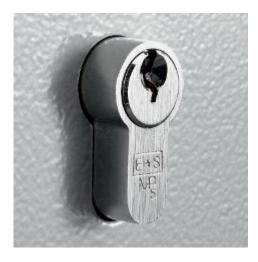

## Deep Key Vault 100

- Heavy duty key cabinet designed to meet the growing need for added security
- Increased depth Ideal for storing bunches of keys
- Supplied with standard 5-pin Euro single cylinder and 2 keys
- Use your own cylinder to incorporate the cabinet into an existing suited system
- 2mm steel cabinet with flush closing door to resist forced entry
- Adjustable colour coded and numbered hook bars allow the layout to be customised
- Ingenious key tabs are designed to hang so that the number is always visible
- Closed loops included for use with optional security seals
- Key locations can be recorded on the control index which is removable for added security
- Durable Light Grey paint finish will suit most environments
- Cylinder can be easily changed in seconds to ensure total security