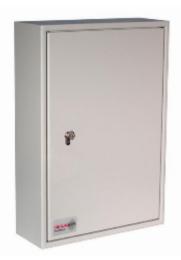

## Deep Key Vault 100

- Heavy duty key cabinet designed to meet the growing need for added security
- Increased depth Ideal for storing bunches of keys
- Supplied with standard 5-pin Euro single cylinder and 2 keys
- Use your own cylinder to incorporate the cabinet into an existing suited system
- 2mm steel cabinet with flush closing door to resist forced entry
- Adjustable colour coded and numbered hook bars allow the layout to be customised
- Ingenious key tabs are designed to hang so that the number is always visible
- Closed loops included for use with optional security seals
- Key locations can be recorded on the control index which is removable for added security
- Durable Light Grey paint finish will suit most environments
- Cylinder can be easily changed in seconds to ensure total security