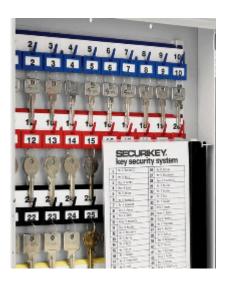

## **Deep Key Vault 48**

- Heavy duty key cabinet designed to meet the growing need for added security
- Increased depth Ideal for storing bunches of keys
- Supplied with standard 5-pin Euro single cylinder and 2 keys
- Use your own cylinder to incorporate the cabinet into an existing suited system
- 2mm steel cabinet with flush closing door to resist forced entry
- Adjustable colour coded and numbered hook bars allow the layout to be customised
- Ingenious key tabs are designed to hang so that the number is always visible
- Closed loops included for use with optional security seals
- Key locations can be recorded on the control index which is removable for added security
- Durable Light Grey paint finish will suit most environments
- Cylinder can be easily changed in seconds to ensure total security