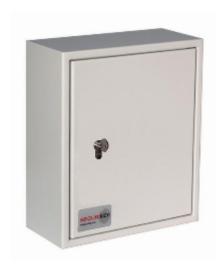

## **Deep Key Vault for 48 bunches**

## **Deep Key Vault 48**

- Heavy duty key cabinet designed to meet the growing need for added security
- Increased depth Ideal for storing bunches of keys
- Supplied with standard 5-pin Euro single cylinder and 2 keys
- Use your own cylinder to incorporate the cabinet into an existing suited system
- 2mm steel cabinet with flush closing door to resist forced entry
- Adjustable colour coded and numbered hook bars allow the layout to be customised
- Ingenious key tabs are designed to hang so that the number is always visible
- Closed loops included for use with optional security seals
- Key locations can be recorded on the control index which is removable for added security
- Durable Light Grey paint finish will suit most environments
- Cylinder can be easily changed in seconds to ensure total security