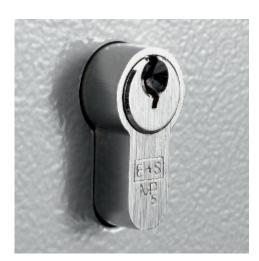

## **Deep Key Vault 48**

- Heavy duty key cabinet designed to meet the growing need for added security
- Increased depth Ideal for storing bunches of keys
- Supplied with standard 5-pin Euro single cylinder and 2 keys
- Use your own cylinder to incorporate the cabinet into an existing suited system
- 2mm steel cabinet with flush closing door to resist forced entry
- Adjustable colour coded and numbered hook bars allow the layout to be customised
- Ingenious key tabs are designed to hang so that the number is always visible
- Closed loops included for use with optional security seals
- Key locations can be recorded on the control index which is removable for added security
- Durable Light Grey paint finish will suit most environments
- Cylinder can be easily changed in seconds to ensure total security