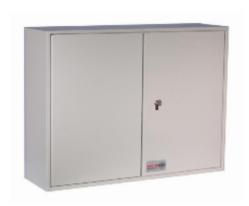

## **Key Vault 600**

- Heavy duty key cabinet designed to meet the growing need for added security
- 2mm steel cabinet with flush closing door to resist forced entry
- Locking by security deadlock with 5-pin Euro profile cylinder & 2 keys
- Adjustable colour coded and numbered hook bars allow the layout to be customised
- Ingenious key tabs are designed to hang so that the number is always visible
- Includes 7 security seals and loops to secure keys that require clear evidence of tampering or removal
- Key locations can be recorded on the control index which is removable for added security
- Use your own cylinder to incorporate the cabinet into an existing suited system
- Cylinder can be easily changed in seconds to ensure total security
- Durable Light Grey paint finish will suit most environments