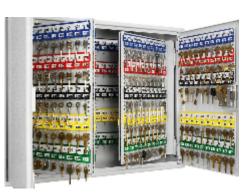

## **Key Vault 600**

- Heavy duty key cabinet designed to meet the growing need for added security
- 2mm steel cabinet with flush closing door to resist forced entry
- Locking by security deadlock with 5-pin Euro profile cylinder & 2 keys
- Adjustable colour coded and numbered hook bars allow the layout to be customised
- Ingenious key tabs are designed to hang so that the number is always visible
- Includes 7 security seals and loops to secure keys that require clear evidence of tampering or removal
- Key locations can be recorded on the control index which is removable for added security
- Use your own cylinder to incorporate the cabinet into an existing suited system
- Cylinder can be easily changed in seconds to ensure total security
- Durable Light Grey paint finish will suit most environments

## **Specification**

| SKU             | KV600                                        |
|-----------------|----------------------------------------------|
| Weight          | 43kg                                         |
| Standard        | Silver                                       |
| Locking Options | 3/4 Wheel Mechanical Combination,La Gard 702 |
|                 | Electronic,Mechanical Push Button Lock,Safe  |
|                 | Logic,Wittkopp Primor 2600                   |
| Capacity        | 600 keys                                     |