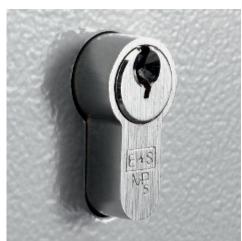

## **Key Vault 600**

- Heavy duty key cabinet designed to meet the growing need for added security
- 2mm steel cabinet with flush closing door to resist forced entry
- Locking by security deadlock with 5-pin Euro profile cylinder & 2 keys
- Adjustable colour coded and numbered hook bars allow the layout to be customised
- Ingenious key tabs are designed to hang so that the number is always visible
- Includes 7 security seals and loops to secure keys that require clear evidence of tampering or removal
- Key locations can be recorded on the control index which is removable for added security
- Use your own cylinder to incorporate the cabinet into an existing suited system
- Cylinder can be easily changed in seconds to ensure total security
- Durable Light Grey paint finish will suit most environments