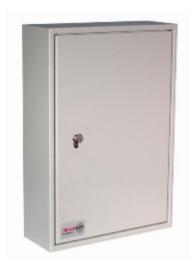

## **Key Vault 200**

- Heavy duty key cabinet designed to meet the growing need for added security
- 2mm steel cabinet with flush closing door to resist forced entry
- Locking by security deadlock with 5-pin Euro profile cylinder & 2 keys
- Adjustable colour coded and numbered hook bars allow the layout to be customised
- Ingenious key tabs are designed to hang so that the number is always visible
- Closed loops included for use with optional security seals
- Key locations can be recorded on the control index which is removable for added security
- Use your own cylinder to incorporate the cabinet into an existing suited system
- Cylinder can be easily changed in seconds to ensure total security
- Durable Light Grey paint finish will suit most environments