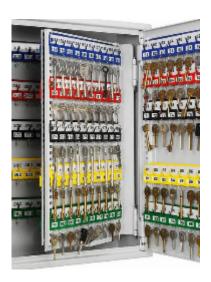

## **Key Vault 200**

- Heavy duty key cabinet designed to meet the growing need for added security
- 2mm steel cabinet with flush closing door to resist forced entry
- Locking by security deadlock with 5-pin Euro profile cylinder & 2 keys
- Adjustable colour coded and numbered hook bars allow the layout to be customised
- Ingenious key tabs are designed to hang so that the number is always visible
- Closed loops included for use with optional security seals
- Key locations can be recorded on the control index which is removable for added security
- Use your own cylinder to incorporate the cabinet into an existing suited system
- Cylinder can be easily changed in seconds to ensure total security
- Durable Light Grey paint finish will suit most environments