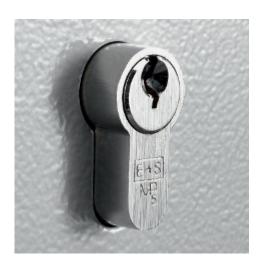

## **Key Vault 48**

- Heavy duty key cabinet designed to meet the growing need for added security
- 2mm steel cabinet with flush closing door to resist forced entry
- Locking by security deadlock with 5-pin Euro profile cylinder & 2 keys
- Adjustable colour coded and numbered hook bars allow the layout to be customised
- Ingenious key tabs are designed to hang so that the number is always visible
- Closed loops included for use with optional security seals
- Key locations can be recorded on the control index which is removable for added security
- Use your own cylinder to incorporate the cabinet into an existing suited system
- Cylinder can be easily changed in seconds to ensure total security
- Durable Light Grey paint finish will suit most environments