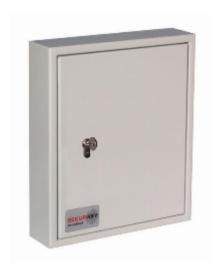

## **Key Vault 48**

- Heavy duty key cabinet designed to meet the growing need for added security
- 2mm steel cabinet with flush closing door to resist forced entry
- Locking by security deadlock with 5-pin Euro profile cylinder & 2 keys
- Adjustable colour coded and numbered hook bars allow the layout to be customised
- Ingenious key tabs are designed to hang so that the number is always visible
- Closed loops included for use with optional security seals
- Key locations can be recorded on the control index which is removable for added security
- Use your own cylinder to incorporate the cabinet into an existing suited system
- Cylinder can be easily changed in seconds to ensure total security
- Durable Light Grey paint finish will suit most environments