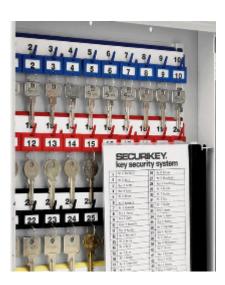

## **Key Vault 48**

- Heavy duty key cabinet designed to meet the growing need for added security
- 2mm steel cabinet with flush closing door to resist forced entry
- Locking by security deadlock with 5-pin Euro profile cylinder & 2 keys
- Adjustable colour coded and numbered hook bars allow the layout to be customised
- Ingenious key tabs are designed to hang so that the number is always visible
- Closed loops included for use with optional security seals
- Key locations can be recorded on the control index which is removable for added security
- Use your own cylinder to incorporate the cabinet into an existing suited system
- Cylinder can be easily changed in seconds to ensure total security
- Durable Light Grey paint finish will suit most environments