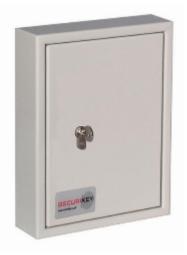

## Key Vault for 30 keys

## Key Vault 30

- Heavy duty key cabinet designed to meet the growing need for added security
- 2mm steel cabinet with flush closing door to resist forced entry
- Locking by security deadlock with 5-pin Euro profile cylinder & 2 keys
- Adjustable colour coded and numbered hook bars allow the layout to be customised
- Ingenious key tabs are designed to hang so that the number is always visible
- Closed loops included for use with optional security seals
- Key locations can be recorded on the control index which is removable for added security
- Use your own cylinder to incorporate the cabinet into an existing suited system
- Cylinder can be easily changed in seconds to ensure total security
- Durable Light Grey paint finish will suit most environments