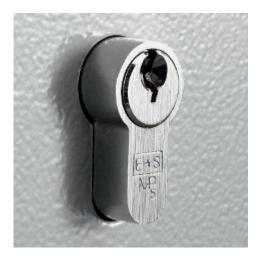

## Key Vault 30

- Heavy duty key cabinet designed to meet the growing need for added security
- 2mm steel cabinet with flush closing door to resist forced entry
- Locking by security deadlock with 5-pin Euro profile cylinder & 2 keys
- Adjustable colour coded and numbered hook bars allow the layout to be customised
- Ingenious key tabs are designed to hang so that the number is always visible
- Closed loops included for use with optional security seals
- Key locations can be recorded on the control index which is removable for added security
- Use your own cylinder to incorporate the cabinet into an existing suited system
- Cylinder can be easily changed in seconds to ensure total security
- Durable Light Grey paint finish will suit most environments