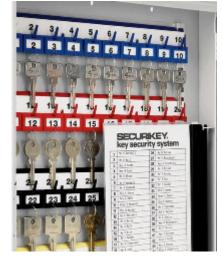

## Key Vault 30

- Heavy duty key cabinet designed to meet the growing need for added security
- 2mm steel cabinet with flush closing door to resist forced entry
- Locking by security deadlock with 5-pin Euro profile cylinder & 2 keys
- Adjustable colour coded and numbered hook bars allow the layout to be customised
- Ingenious key tabs are designed to hang so that the number is always visible
- Closed loops included for use with optional security seals
- Key locations can be recorded on the control index which is removable for added security
- Use your own cylinder to incorporate the cabinet into an existing suited system
- Cylinder can be easily changed in seconds to ensure total security
- Durable Light Grey paint finish will suit most environments