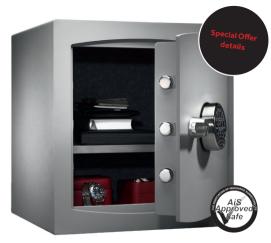

# **Mini Vault**

## Fire resistant safekeeping for your home

The Mini Vault is ideal for the safekeeping of documents, valuables and cash. The 4 FR models benefit from a double walled construction, with a fire resistant barrier material. The inclusion of this second internal skin also increases the level of burglery protection.

### Telephone: 00000 000000 • Web: www.name.co.uk • Email: you@name.co.uk

Includes motion sensitive internal light