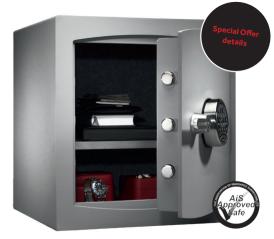

# **Commercial** 4000 FR

## Fire resistant safekeeping for your home

The Commercial 4000 FR is ideal for the safekeeping of documents, valuables and cash. The 4 FR models benefit from a double walled construction, with a fire resistant barrier material. The inclusion of this second internal skin also increases the level of burglery protection.

### Telephone: 00000 000000 • Web: www.name.co.uk • Email: you@name.co.uk

Includes motion sensitive internal light