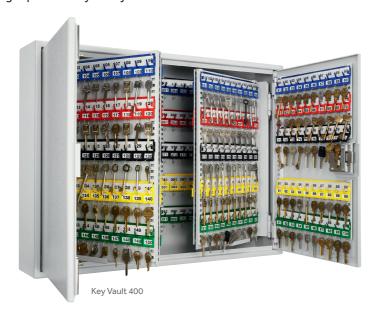

## Advanced key management

Designed to meet the requirements of insurance companies in the control, tracking and security of keys associated with risk to valuables or property, our range of Key Vaults offers double the security and strength provided by our system cabinets.

- Constructed from 2.5mm fabricated steel.
- Flush closing door for added security.
- Supplied as standard with Euro Profile cylinder lock enabling integration into a buildings master key system.
- Key Vaults are supplied with adjustable hook bars, matching key tags and removable control index.
- Deeper models are available for storage of bunches of keys.
- Ideal for commercial use.
- Includes security loops to secure keys that require clear evidence of tampering or removal.

## **Key Vault**

| Model         | External Dimensions (mm) |       |       | Weight | Holds up |
|---------------|--------------------------|-------|-------|--------|----------|
|               | Height                   | Width | Depth | (kg)   | to       |
| Key Vault 30  | 305                      | 230   | 70    | 6      | 30 keys  |
| Key Vault 48  | 355                      | 300   | 80    | 8      | 48 keys  |
| Key Vault 100 | 550                      | 380   | 80    | 13     | 100 keys |
| Key Vault 200 | 550                      | 380   | 140   | 20     | 200 keys |
| Key Vault 400 | 550                      | 730   | 140   | 34     | 400 keys |
| Key Vault 600 | 550                      | 730   | 205   | 43     | 600 keys |