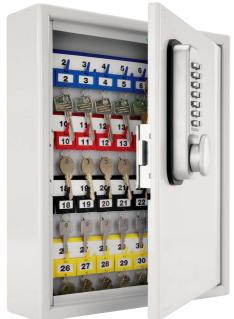

Multiple locking options (see page 45)

Key Vault with **Push Button** Combination