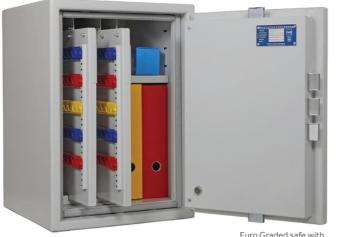

Euro Graded safe with bespoke key rails

0

Light Fire Protection

**Floor Standing Systems** 

# **BESPOKE KEY SECURITY:**

 This unit combines the security of a graded safe with our telescopic panels and additional storage. Securikey are able to design and manufacture to suit specific requirements.