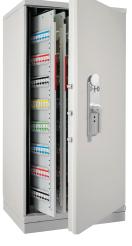

## FLOOR STANDING SYSTEMS:

- Based upon the Fire Stor (page 25) our Floor Standing systems are larger capacity key cabinets. Their key panels are on telescopic slides for easy access and storage.
- These units are AiS and SBD approved.

#### Multiple locking options (see page 45)

| Model               | External | Dimensio | ons (mm) | Weight | Holds up   |
|---------------------|----------|----------|----------|--------|------------|
|                     | Height   | Width    | Depth    | (kg)   | to         |
| Floor Standing 960  | 860      | 600      | 520      | 142    | 960 keys   |
| Floor Standing 1560 | 1,220    | 600      | 520      | 182    | 1,560 keys |
| Floor Standing 2160 | 1,580    | 600      | 520      | 230    | 2,160 keys |