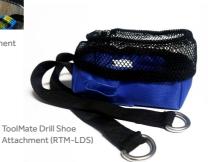

ToolMate Link Strap Attachment with D-ring (RTM-LS2.25) used with Attachment

ToolMate Link Strap Attachment with D-ring (RTM-LS1.36)

ToolMate Drill Shoe Attachment with Retractable Tool Tether (RTM-2.25) SmartPhone Jacket (RTM-LSPJ) and Tape Measure Jacket (RTM-LTMJ) with Retractable Tool Tether (RTM-0.45)

| IoolMate Iool Attachments                                          |                   | ioon late netrates (iii i 2.23) |  |
|--------------------------------------------------------------------|-------------------|---------------------------------|--|
| Model                                                              | Weight<br>Carried | Code                            |  |
| ToolMate Drill Shoe Attachment                                     | -                 | RTM-LDS                         |  |
| ToolMate Tape Measure Jacket                                       | -                 | RTM-LTMJ                        |  |
| ToolMate SmartPhone Jacket                                         | -                 | RTM-LSPJ                        |  |
| ToolMate SmartPhone Jacket XL                                      | -                 | RTM-LSPJ-XL                     |  |
| ToolMate Link Strap Attachment with D-ring (3-pack)                | 1.36kg            | RTM-LS1.36                      |  |
| ToolMate Link Strap Attachment with D-ring (3-pack)                | 2.25kg            | RTM-LS2.25                      |  |
| ToolMate Link Strap Attachment with cord loop & D-ring (3-pack)    | 2.25kg            | RTM-LSCL2.25                    |  |
| ToolMate Link Strap Attachment with strap loop and D-ring (3-pack) | 2.25kg            | RTM-LSL2.25                     |  |
| ToolMate Attachment Tape - 3 metre                                 | -                 | RTM-LTR                         |  |