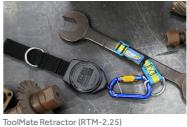

ToolMate Link Strap Attachment with D-ring (RTM-LS2.25) used with Attachment

ToolMate Link Strap Attachment with D-ring (RTM-LS1.36)

ToolMate Drill Shoe Attachment with Retractable Tool Tether (RTM-2.25) SmartPhone Jacket (RTM-LSPJ) and Tape Measure Jacket (RTM-LTMJ) with Retractable Tool Tether (RTM-0.45)

## **ToolMate Retractable Tool Tethers**

| Model                            | Fixing    | Code     | Weight Carried |
|----------------------------------|-----------|----------|----------------|
| ToolMate Retractable Tool Tether | Karabiner | RTM-0.45 | 0.45kg         |
| ToolMate Retractable Tool Tether | Karabiner | RTM-1.36 | 1.36kg         |
| ToolMate Retractable Tool Tether | Karabiner | RTM-2.25 | 2.25kg         |