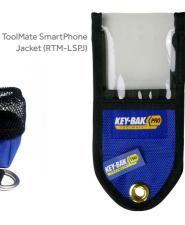

ToolMate Link Strap Attachment with D-ring (RTM-LS2.25) used with Attachment

ToolMate Link Strap Attachment with D-ring (RTM-LS1.36)

ToolMate Drill Shoe Attachment with Retractable Tool Tether (RTM-2.25) SmartPhone Jacket (RTM-LSPJ) and Tape Measure Jacket (RTM-LTMJ) with Retractable Tool Tether (RTM-0.45)

| IoolMate Iool Attachments                                          |                   | ioon late netrates (iii i 2.23) |  |
|--------------------------------------------------------------------|-------------------|---------------------------------|--|
| Model                                                              | Weight<br>Carried | Code                            |  |
| ToolMate Drill Shoe Attachment                                     | -                 | RTM-LDS                         |  |
| ToolMate Tape Measure Jacket                                       | -                 | RTM-LTMJ                        |  |
| ToolMate SmartPhone Jacket                                         | -                 | RTM-LSPJ                        |  |
| ToolMate SmartPhone Jacket XL                                      | -                 | RTM-LSPJ-XL                     |  |
| ToolMate Link Strap Attachment with D-ring (3-pack)                | 1.36kg            | RTM-LS1.36                      |  |
| ToolMate Link Strap Attachment with D-ring (3-pack)                | 2.25kg            | RTM-LS2.25                      |  |
| ToolMate Link Strap Attachment with cord loop & D-ring (3-pack)    | 2.25kg            | RTM-LSCL2.25                    |  |
| ToolMate Link Strap Attachment with strap loop and D-ring (3-pack) | 2.25kg            | RTM-LSL2.25                     |  |
| ToolMate Attachment Tape - 3 metre                                 | -                 | RTM-LTR                         |  |