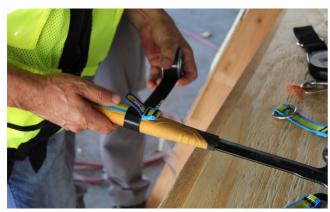

## **ToolMate Dropped Object Protection**

This innovative range of retractable tethers and link tool attachments provide protection to a wide variety of tools and equipment, preventing them being dropped and damaged as well as alleviating accidents in the workplace. Tested and approved to ANSI / ISEA 121-2018.

ToolMate Link Strap Attachment with D-ring (RTM-LS2.25) used with Attachment

ToolMate Link Strap Attachment with D-ring (RTM-LS1.36)

ToolMate Drill Shoe Attachment with Retractable Tool Tether (RTM-2.25) SmartPhone Jacket (RTM-LSPJ) and Tape Measure Jacket (RTM-LTMJ) with Retractable Tool Tether (RTM-0.45)