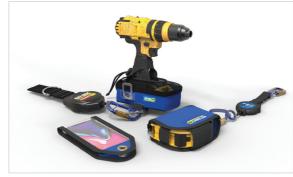

ToolMate Link Strap Attachment with D-ring (RTM-LS2.25) used with Attachment

ToolMate Link Strap Attachment with D-ring (RTM-LS1.36)

ToolMate Drill Shoe Attachment with Retractable Tool Tether (RTM-2.25) SmartPhone Jacket (RTM-LSPJ) and Tape Measure Jacket (RTM-LTMJ) with Retractable Tool Tether (RTM-0.45)

## **ToolMate Retractable Tool Tethers**

| Model                            | Fixing    | Code     | Weight Carried |
|----------------------------------|-----------|----------|----------------|
| ToolMate Retractable Tool Tether | Karabiner | RTM-0.45 | 0.45kg         |
| ToolMate Retractable Tool Tether | Karabiner | RTM-1.36 | 1.36kg         |
| ToolMate Retractable Tool Tether | Karabiner | RTM-2.25 | 2.25kg         |

| IoolMate Iool Attachments                                          |                   | ioon late netrates (iii i 2.23) |  |
|--------------------------------------------------------------------|-------------------|---------------------------------|--|
| Model                                                              | Weight<br>Carried | Code                            |  |
| ToolMate Drill Shoe Attachment                                     | -                 | RTM-LDS                         |  |
| ToolMate Tape Measure Jacket                                       | -                 | RTM-LTMJ                        |  |
| ToolMate SmartPhone Jacket                                         | -                 | RTM-LSPJ                        |  |
| ToolMate SmartPhone Jacket XL                                      | -                 | RTM-LSPJ-XL                     |  |
| ToolMate Link Strap Attachment with D-ring (3-pack)                | 1.36kg            | RTM-LS1.36                      |  |
| ToolMate Link Strap Attachment with D-ring (3-pack)                | 2.25kg            | RTM-LS2.25                      |  |
| ToolMate Link Strap Attachment with cord loop & D-ring (3-pack)    | 2.25kg            | RTM-LSCL2.25                    |  |
| ToolMate Link Strap Attachment with strap loop and D-ring (3-pack) | 2.25kg            | RTM-LSL2.25                     |  |
| ToolMate Attachment Tape - 3 metre                                 | -                 | RTM-LTR                         |  |