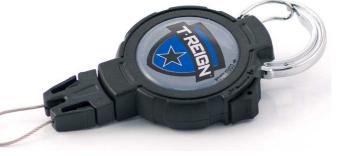

Heavy Duty Retractor with Karabiner (TRG-431)

## T-Reign Standard and Heavy Duty

| Strength      | Fixing      | Description                                 | Code    | Weight<br>Carried |
|---------------|-------------|---------------------------------------------|---------|-------------------|
| Standard Duty | Karabiner   | Retractor, Medium Black, 900mm Kevlar® Cord | TRG-421 | Up to 170g        |
| Standard Duty | Spring Clip | Retractor, Medium Black, 900mm Kevlar® Cord | TRG-422 | Up to 170g        |
| Standard Duty | Nylon Strap | Retractor, Medium Black, 900mm Kevlar® Cord | TRG-423 | Up to 170g        |
| Heavy Duty*   | Karabiner   | Retractor, Large Black, 1200mm Kevlar® Cord | TRG-431 | Up to 226g        |
| Heavy Duty*   | Spring Clip | Retractor, Large Black, 1200mm Kevlar® Cord | TRG-432 | Up to 226g        |
| Heavy Duty*   | Nylon Strap | Retractor, Large Black, 1200mm Kevlar® Cord | TRG-433 | Up to 226g        |