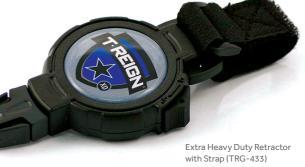

## T-Reign Extra Heavy Duty

| Strength          | Fixing      | Description                             | Code    | Weight<br>Carried |
|-------------------|-------------|-----------------------------------------|---------|-------------------|
| Extra Heavy Duty* | Karabiner   | Retractor, XD Large, 900mm Kevlar® Cord | TRG-441 | Up to 397g        |
| Extra Heavy Duty* | Spring Clip | Retractor, XD Large, 900mm Kevlar® Cord | TRG-442 | Up to 397g        |
| Extra Heavy Duty* | Nylon Strap | Retractor, XD Large, 900mm Kevlar® Cord | TRG-443 | Up to 397g        |