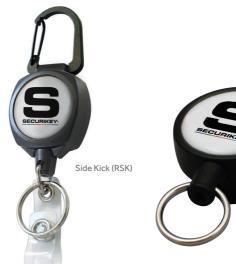

## Sidekick, Midi & ID

Office and nursing professionals want a retractable key and badge reel that will hold their keys and other small items (like a USB drive) as well as their ID badges. The Sidekick does that and more.

## Sidekick, Midi & ID

| Strength      | Fixing                | Description                                                            | Code       | Weight<br>Carried | Approx.<br>Keys Carried |
|---------------|-----------------------|------------------------------------------------------------------------|------------|-------------------|-------------------------|
| Light Duty    | Karabiner Clip        | Sidekick,Key Reel & ID Badge Holder, 600mm<br>Kevlar <sup>®</sup> Cord | RSK        | Up to 115g        | 6                       |
| Heavy Duty    | Spring Clip & Spinner | Midi Key Reel, 900mm Polyester Cord                                    | RMB-XCBSP  | Up to 170g        | 10                      |
| Light Duty    | Spring Clip           | Split Key Reel, 910mm Nylon Cord Twin Pack                             | RMB-CB-2   | Up to 56g         | 3                       |
| Standard Duty | Karabiner             | Retractor with Safety Knife, 900mm Kevlar® Cord                        | RKR-KN     | N/A               | Single Knife            |
| Light Duty    | Spring Clip           | ID/Swipe Card Reel, 910mm Nylon Cord<br>Twin Pack                      | RMB-IDCB-2 | Up to 56g         | ID Badge                |