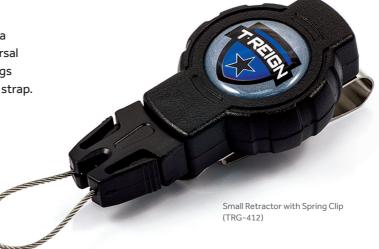

## **T-Reign Light Duty**

The Outdoor Series Retractable Gear Tethers have a rugged black polycarbonate case with a black universal end fitting. Available in 3 sizes in a selection of fittings including Karabiner, swivel belt clip and hook & loop strap.

## **T-Reign Light Duty**

| Strength   | Fixing      | Description                                | Code    | Weight<br>Carried |
|------------|-------------|--------------------------------------------|---------|-------------------|
| Light Duty | Karabiner   | Retractor, Small Black, 600mm Kevlar® Cord | TRG-411 | Up to 113g        |
| Light Duty | Spring Clip | Retractor, Small Black, 600mm Kevlar® Cord | TRG-412 | Up to 113g        |
| Light Duty | Nylon Strap | Retractor, Small Black, 600mm Kevlar® Cord | TRG-413 | Up to 113g        |