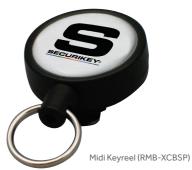

## Sidekick, Midi & ID

| Strength      | Fixing                | Description                                                            | Code       | Weight<br>Carried | Approx.<br>Keys Carried |
|---------------|-----------------------|------------------------------------------------------------------------|------------|-------------------|-------------------------|
| Light Duty    | Karabiner Clip        | Sidekick,Key Reel & ID Badge Holder, 600mm<br>Kevlar <sup>®</sup> Cord | RSK        | Up to 115g        | 6                       |
| Heavy Duty    | Spring Clip & Spinner | Midi Key Reel, 900mm Polyester Cord                                    | RMB-XCBSP  | Up to 170g        | 10                      |
| Light Duty    | Spring Clip           | Split Key Reel, 910mm Nylon Cord Twin Pack                             | RMB-CB-2   | Up to 56g         | 3                       |
| Standard Duty | Karabiner             | Retractor with Safety Knife, 900mm Kevlar® Cord                        | RKR-KN     | N/A               | Single Knife            |
| Light Duty    | Spring Clip           | ID/Swipe Card Reel, 910mm Nylon Cord<br>Twin Pack                      | RMB-IDCB-2 | Up to 56g         | ID Badge                |