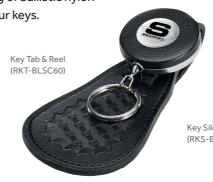

## **Duty Gear**

| Strength         | Fixing    | Description                                         | Code       | Weight<br>Carried | Approx.<br>Keys Carried |  |  |
|------------------|-----------|-----------------------------------------------------|------------|-------------------|-------------------------|--|--|
| Standard Duty    | Belt Loop | Key Silencer & Reel, 600mm Stainless<br>Steel Chain | RKS-BLSC60 | Up to 230g        | 15                      |  |  |
| Standard Duty    | Belt Loop | Key Tab & Reel, 600mm Stainless Steel Chain         | RKT-BLSC60 | Up to 230g        | 15                      |  |  |
| Standard Duty    | Belt Loop | Key Silencer & Removable Key Carrier                | RKS-BLKRKC | -                 | -                       |  |  |
| Standard Duty    | Belt Loop | Key Silencer with Key Ring                          | RKS-BLR    | -                 | -                       |  |  |
| Extra Heavy Duty | Belt Loop | Key Silencer & Reel, 900mm Kevlar® Cord             | RKS-BLKC90 | Up to 370g        | 22                      |  |  |