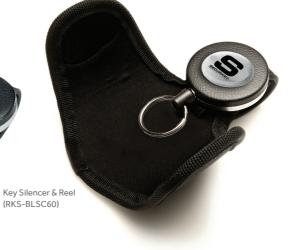

## **Duty Gear**

The Duty Gear Retractable key silencers, uniform protectors and accessories are ideal for law enforcement, casino, hotel and security professionals. The casing of ballistic nylon securely wraps completely around your keys.

## **Duty Gear**

| Strength         | Fixing    | Description                                         | Code       | Weight<br>Carried | Approx.<br>Keys Carried |  |  |
|------------------|-----------|-----------------------------------------------------|------------|-------------------|-------------------------|--|--|
| Standard Duty    | Belt Loop | Key Silencer & Reel, 600mm Stainless<br>Steel Chain | RKS-BLSC60 | Up to 230g        | 15                      |  |  |
| Standard Duty    | Belt Loop | Key Tab & Reel, 600mm Stainless Steel Chain         | RKT-BLSC60 | Up to 230g        | 15                      |  |  |
| Standard Duty    | Belt Loop | Key Silencer & Removable Key Carrier                | RKS-BLKRKC | -                 | -                       |  |  |
| Standard Duty    | Belt Loop | Key Silencer with Key Ring                          | RKS-BLR    | -                 | -                       |  |  |
| Extra Heavy Duty | Belt Loop | Key Silencer & Reel, 900mm Kevlar® Cord             | RKS-BLKC90 | Up to 370g        | 22                      |  |  |