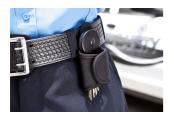

## **Duty Gear**

The Duty Gear Retractable key silencers, uniform protectors and accessories are ideal for law enforcement, casino, hotel and security professionals. The casing of ballistic nylon securely wraps completely around your keys.

## **Duty Gear**

| Strength         | Fixing    | Description                                         | Code       | Weight<br>Carried | Approx.<br>Keys Carried |  |  |
|------------------|-----------|-----------------------------------------------------|------------|-------------------|-------------------------|--|--|
| Standard Duty    | Belt Loop | Key Silencer & Reel, 600mm Stainless<br>Steel Chain | RKS-BLSC60 | Up to 230g        | 15                      |  |  |
| Standard Duty    | Belt Loop | Key Tab & Reel, 600mm Stainless Steel Chain         | RKT-BLSC60 | Up to 230g        | 15                      |  |  |
| Standard Duty    | Belt Loop | Key Silencer & Removable Key Carrier                | RKS-BLKRKC | -                 | -                       |  |  |
| Standard Duty    | Belt Loop | Key Silencer with Key Ring                          | RKS-BLR    | -                 | -                       |  |  |
| Extra Heavy Duty | Belt Loop | Key Silencer & Reel, 900mm Kevlar® Cord             | RKS-BLKC90 | Up to 370g        | 22                      |  |  |