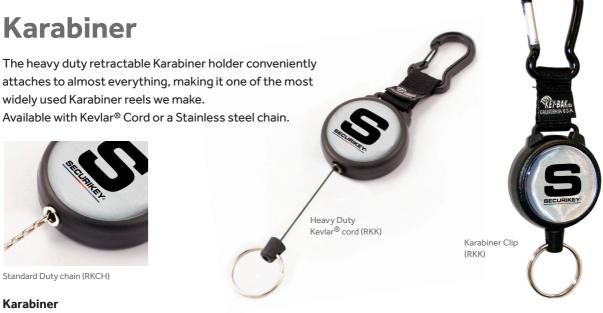

## Karabiner

The heavy duty retractable Karabiner holder conveniently attaches to almost everything, making it one of the most widely used Karabiner reels we make.

## Karabiner

| Strength      | Fixing         | Description                                      | Code  | Weight<br>Carried | Approx.<br>Keys Carried |
|---------------|----------------|--------------------------------------------------|-------|-------------------|-------------------------|
| Heavy Duty    | Karabiner Clip | Key Reel, Karabiner, 1200mm Kevlar® Cord         | RKK   | Up to 230g        | 15                      |
| Standard Duty | Karabiner Clip | Key Reel, Karabiner, 600mm Stainless Steel Chain | RKCH  | Up to 230g        | 15                      |
| Heavy Duty    | Karabiner Clip | Key Ring with Karabiner Clip                     | RKKRL | -                 | -                       |