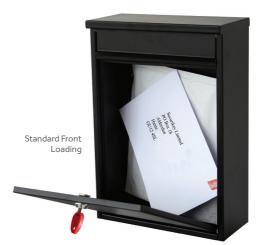

### **STANDARD POST BOXES:**

Utilising high grade steel, powder coating and high quality cam lock, these fabricated post boxes are built to the same exacting standards as our 'System' key cabinets. Available in two sizes with the option of front or top loading, both sizes will accept A4 comfortably. To avoid rattling in strong winds, noise dampening materials have been incorporated.

#### **Standard Post Boxes**

| Top Loading<br>Model | External Dimensions (mm) |       |       | Slot (mm) |       | Weight |
|----------------------|--------------------------|-------|-------|-----------|-------|--------|
|                      | Height                   | Width | Depth | Width     | Depth | (kg)   |
| Medium Post Box      | 365                      | 270   | 110   | 245       | 36    | 2.5    |
| Large Post Box       | 370                      | 365   | 110   | 350       | 36    | 4.1    |
| Front Loading Mod    | el                       |       |       |           |       |        |
| Medium Post Box      | 365                      | 250   | 110   | 210       | 36    | 2.5    |
| Large Post Box       | 370                      | 365   | 110   | 325       | 36    | 4.3    |