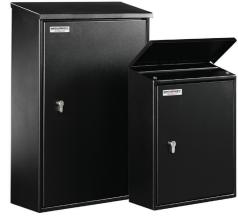

## **HIGH SECURITY POST BOXES:**

Our sleek, weatherproof High Security Post Boxes are available in two sizes and have been designed for outdoor environments to protect letters and small packets from theft. As part of our One Key Solution range, High Security Post Boxes offers the potential for integration with existing 'single key' systems, simplifying security and offering increased flexibility.

## **High Security Post Boxes**

| Top Loading<br>Model | External Dimensions (mm) |       |       | Slot (mm) |       | Weight |
|----------------------|--------------------------|-------|-------|-----------|-------|--------|
|                      | Height                   | Width | Depth | Width     | Depth | (kg)   |
| Medium Post Box      | 375                      | 300   | 120   | 295       | 40    | 6      |
| Large Post Box       | 550                      | 380   | 140   | 375       | 40    | 10     |