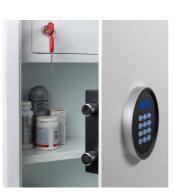

Medicine Cabinet 200D internal

- Silver level cabinets feature: 2mm body with 5mm door fitted with digital lock.
- Gold level cabinet to EN14550 (page 30)

Gold and Silver cabinets conform to the construction required for the misuse of drugs (safe custody) regulation 1973.