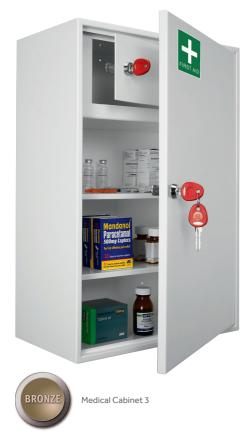

## **Medical and Pharmaceutical Storage**

Our range of Medical Storage Cabinets are designed using our extensive knowledge of the protection and control of cash and valuables. The 'Bronze Level' Medical Cabinet is suitable for storing general First Aid items, whilst the 'Gold' and 'Silver' units are perfect for drugs that are governed by the Home Office Drugs Inspectorate.

Medicine Cabinet 200D

| Model                   | External Dimensions (mm) |       |        | Internal Dimensions (mm) |       |       | Weight | Volume | Shelves | Internal<br>Lockable |
|-------------------------|--------------------------|-------|--------|--------------------------|-------|-------|--------|--------|---------|----------------------|
|                         | Height                   | Width | Depth1 | Height                   | Width | Depth | (kg)   | (I)    |         | Compartment          |
| Medical Cabinet 1       | 350                      | 300   | 120    | -                        | -     | -     | 4      | -      | 2       | No                   |
| Medical Cabinet 2       | 450                      | 300   | 140    | -                        | -     | -     | 6      | -      | 1       | Yes                  |
| Medical Cabinet 3       | 550                      | 380   | 205    | -                        | -     | -     | 11     | -      | 2       | Yes                  |
| Medicine Cabinet MC180D | 450                      | 420   | 180    | 435                      | 415   | 145   | 17     | 26     | 1       | No                   |
| Medicine Cabinet MC200D | 670                      | 420   | 200    | 665                      | 415   | 165   | 25.5   | 45     | 2       | Yes                  |
| Secure Stor SC0501      | 430                      | 446   | 364    | 377                      | 430   | 305   | 35     | 49     | 1       | No                   |