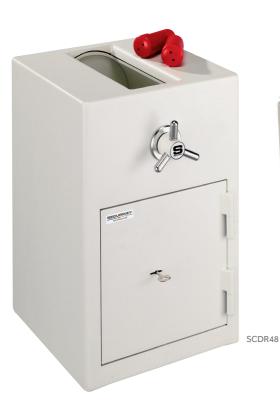

## **Steel Stor**

| Model  | Externa | Weight |       |      |
|--------|---------|--------|-------|------|
|        | Height  | Width  | Depth | (kg) |
| SCDR48 | 480     | 320    | 320   | 42   |

Includes 12 pcs deposit capsules.