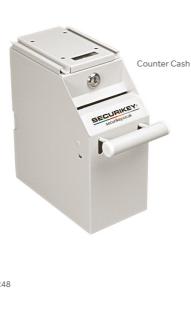

## **Deposit & Bespoke Safes**

In most commercial environments there is a need for a deposit safe, somewhere where you can safely deposit items such as cash and other valuables without the need for a key or code to open the safe as well as not drawing attention to its existence. Securikey offers a wide range of quality deposit safes, with a variety of cash ratings and deposit methods, which offer total flexibility in the workplace.



Top Rotary Drum







with Lockable Door

## Underfloor Safes - Page 22 & 23

| Model                    | External Dimensions (mm) |       |       | Weight |
|--------------------------|--------------------------|-------|-------|--------|
|                          | Height <sup>1</sup>      | Width | Depth | (kg)   |
| Housesafe Extra Deposit  | 415                      | 305   | 305   | 24     |
| Protector 3 Deposit Body | 470                      | 360   | 270   | 18.5   |
| Protector 5 Deposit Body | 560                      | 360   | 270   | 20.5   |
| Safeguard 4 Body         | 425                      | 315   | 315   | 20     |

<sup>1</sup>Includes neck. Deposit models includes 12 pcs deposit capsules.

## **Steel Stor**

| Model  | Externa | Weight |       |      |
|--------|---------|--------|--