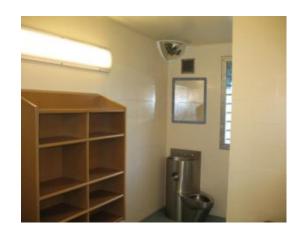

#### **CONVEX SAFETY MIRRORS**

Our convex safety mirrors offer added safety and security by improving surveillance and eliminating blindspots. With their expert design they can be used in a diverse range of environments and situations to ensure protection.

#### **ADDITIONAL INFORMATION**

| Weight | 3.8 kg |
|--------|--------|
|        |        |

**Dimensions** 500 (H) x 400 (W) x 5 (D) mm

SBD Police Security Initiative

Flat Anti-Ligature Vanity Mirror

Vanity Mirror Fixing Screw

Flat Anti-Ligature Vanity Mirror