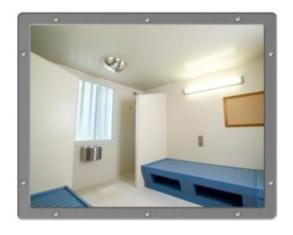

### FLAT STAINLESS STEEL VANITY MIRROR - ANTI-LIGATURE 500 X 400MM

- Tamperproof powder coated steel frame
- 1mm shatterproof stainless steel face
- Mirror is totally encapsulated for added security
- 7mm diameter fixinig holes
- Supplied with Torx® Security Screws
- Frame colour Light Grey

#### **ADDITIONAL INFORMATION**

| Weight | 3.8 kg |
|--------|--------|
|        |        |

**Dimensions** 500 (H) x 400 (W) x 5 (D) mm

SBD Police Security Initiative

Flat Anti-Ligature Vanity Mirror

Vanity Mirror Fixing Screw

Flat Anti-Ligature Vanity Mirror