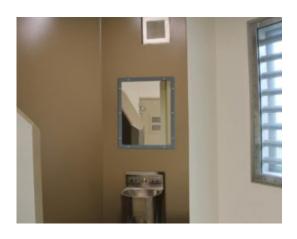

### FLAT STAINLESS STEEL VANITY MIRROR - ANTI-LIGATURE 500 X 400MM

- Tamperproof powder coated steel frame
- 1mm shatterproof stainless steel face
- Mirror is totally encapsulated for added security
- 7mm diameter fixinig holes
- Supplied with Torx® Security Screws
- Frame colour Light Grey

#### FLAT STAINLESS STEEL VANITY MIRROR - ANTI-LIGATURE 500 X 400MM IMAGES

Flat Anti-Ligature Vanity Mirror

Your Securikey Stockist

Every effort has been made to ensure that the information in this brochure is correct. We have a policy of continually developing and improving our products and reserve the right to change specification without notice. By virtue of the Trades Description Act 1968 all measurements and weights must be considered approximate.