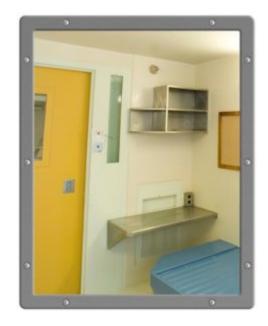

### FLAT STAINLESS STEEL VANITY MIRROR - ANTI-LIGATURE 500 X 400MM

- Tamperproof powder coated steel frame
- 1mm shatterproof stainless steel face
- Mirror is totally encapsulated for added security
- 7mm diameter fixinig holes
- Supplied with Torx® Security Screws
- Frame colour Light Grey

#### **ADDITIONAL INFORMATION**

| Weight | 3.8 kg |
|--------|--------|
|        |        |

**Dimensions** 500 (H) x 400 (W) x 5 (D) mm

SBD Police Security Initiative

Flat Anti-Ligature Vanity Mirror

Vanity Mirror Fixing Screw

Flat Anti-Ligature Vanity Mirror