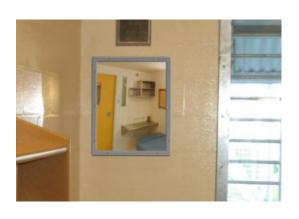

### FLAT STAINLESS STEEL VANITY MIRROR - ANTI-LIGATURE 500 X 400MM

- Tamperproof powder coated steel frame
- 1mm shatterproof stainless steel face
- Mirror is totally encapsulated for added security
- 7mm diameter fixinig holes
- Supplied with Torx® Security Screws
- Frame colour Light Grey

#### FLAT STAINLESS STEEL VANITY MIRROR - ANTI-LIGATURE 500 X 400MM IMAGES

Flat Anti-Ligature Vanity Mirror

Your Securikey Stockist

Every effort has been made to ensure that the information in this brochure is correct. We have a policy of continually developing and improving our products and reserve the right to change specification without notice. By virtue of the Trades Description Act 1968 all measurements and weights must be considered approximate.