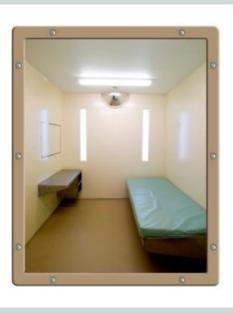

### FLAT STAINLESS STEEL VANITY MIRROR - ANTI-LIGATURE 500 X 400MM

- Tamperproof powder coated steel frame
- 1mm shatterproof stainless steel face
- Mirror is totally encapsulated for added security
- 7mm diameter fixing holes
- Supplied with Torx® Security Screws
- Frame colour Almond

### FLAT STAINLESS STEEL VANITY MIRROR - ANTI-LIGATURE 500 X 400MM IMAGES

SBD Police Security Initiative

Flat Anti-Ligature Vanity Mirror

Flat Anti-Ligature Vanity Mirror

Vanity Mirror Fixing Screw