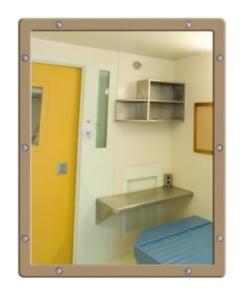

### FLAT STAINLESS STEEL VANITY MIRROR - ANTI-LIGATURE 500 X 400MM

- Tamperproof powder coated steel frame
- 1mm shatterproof stainless steel face
- Mirror is totally encapsulated for added security
- 7mm diameter fixing holes
- Supplied with Torx® Security Screws
- Frame colour Almond

### FLAT STAINLESS STEEL VANITY MIRROR - ANTI-LIGATURE 500 X 400MM IMAGES

SBD Police Security Initiative

Flat Anti-Ligature Vanity Mirror

Flat Anti-Ligature Vanity Mirror

Vanity Mirror Fixing Screw