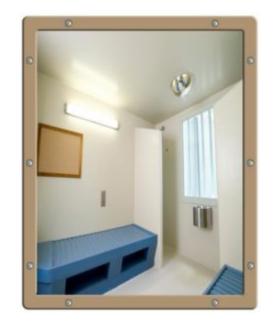

### FLAT STAINLESS STEEL VANITY MIRROR - ANTI-LIGATURE 500 X 400MM

- Tamperproof powder coated steel frame
- 1mm shatterproof stainless steel face
- Mirror is totally encapsulated for added security
- 7mm diameter fixing holes
- Supplied with Torx® Security Screws
- Frame colour Almond

### FLAT STAINLESS STEEL VANITY MIRROR - ANTI-LIGATURE 500 X 400MM IMAGES

SBD Police Security Initiative

Flat Anti-Ligature Vanity Mirror

Flat Anti-Ligature Vanity Mirror

Vanity Mirror Fixing Screw