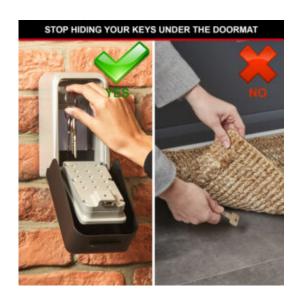

#### **KEY STORAGE**

With secure key storage there is no need to place keys in an unprotected spot like under the door mat or plant pot.

#### MASTER LOCK 5426EURD PUSH BUTTON KEY LOCK BOX IMAGES

5426EURD\_OUTDOOR\_WALLMOUNTED

Sold Secure Tested

5426EURD\_YESNO

SBD Police Security Initiative