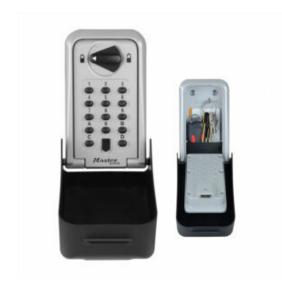

### MASTER LOCK 5426EURD PUSH BUTTON KEY LOCK BOX

# 5426D HIGH SECURITY PUSH BUTTON KEY STORAGE UNIT

- Supplied with 4 fixing screws
- Ideal for use in commercial and domestic applications
- Sold Secure & SBD approved
- Large enough for bunches of key, credit cards etc.. 140cm³ capacity
- Solid Zinc body to resist against hammering or sawing
- Weather resistant suitable for outdoor use. Waterproof cover included
- Up to 16,000 possible codes can be set
- Prevents being "locked out"
- Easily mounts to most surfaces (Fixings provided)
- Can also be used as a mini safe for small amounts of cash & valuables
- Removable weather cover for durability and added discretion when not in use
- Limited Lifetime Warranty

#### MASTER LOCK 5426EURD PUSH BUTTON KEY LOCK BOX IMAGES

5426EURD\_MAIN

5426D High Security Key Safe

5426EURD\_DIMENSIONS