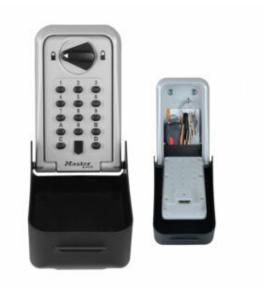

### MASTER LOCK 5426EURD PUSH BUTTON KEY LOCK BOX

# 5426D HIGH SECURITY PUSH BUTTON KEY STORAGE UNIT

- Supplied with 4 fixing screws
- Ideal for use in commercial and domestic applications
- Sold Secure & SBD approved
- Large enough for bunches of key, credit cards etc.. 140cm³ capacity
- Solid Zinc body to resist against hammering or sawing
- Weather resistant suitable for outdoor use. Waterproof cover included
- Up to 16,000 possible codes can be set
- Prevents being "locked out"
- Easily mounts to most surfaces (Fixings provided)
- Can also be used as a mini safe for small amounts of cash & valuables
- Removable weather cover for durability and added discretion when not in use
- Limited Lifetime Warranty

#### MASTER LOCK 5426EURD PUSH BUTTON KEY LOCK BOX IMAGES

5426EURD\_MAIN

5426D High Security Key Safe

5426EURD\_DIMENSIONS