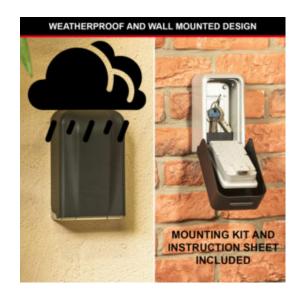

#### MASTER LOCK 5426EURD PUSH BUTTON KEY LOCK BOX IMAGES

5426EURD\_OUTDOOR\_WALLMOUNTED

Sold Secure Tested

5426EURD\_YESNO

SBD Police Security Initiative