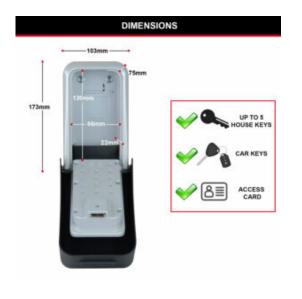

#### ADDITIONAL INFORMATION

| Weight          | 2.400 kg                      |
|-----------------|-------------------------------|
| Dimensions      | 173 (H) x 103 (W) x 75 (D) mm |
| Internal Height | 130mm                         |
| Internal Width  | 66mm                          |
| Internal Depth  | 22mm                          |

#### MASTER LOCK 5426EURD PUSH BUTTON KEY LOCK BOX IMAGES

5426EURD\_MAIN

5426D High Security Key Safe

5426EURD\_DIMENSIONS