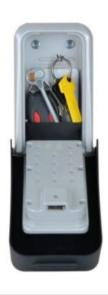

# 5426D HIGH SECURITY PUSH BUTTON KEY STORAGE UNIT

- Supplied with 4 fixing screws
- Ideal for use in commercial and domestic applications
- Sold Secure & SBD approved
- Large enough for bunches of key, credit cards etc.. 140cm³ capacity
- Solid Zinc body to resist against hammering or sawing
- Weather resistant suitable for outdoor use. Waterproof cover included
- Up to 16,000 possible codes can be set
- Prevents being "locked out"
- Easily mounts to most surfaces (Fixings provided)
- Can also be used as a mini safe for small amounts of cash & valuables
- Removable weather cover for durability and added discretion when not in use
- Limited Lifetime Warranty