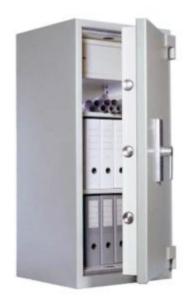

## EURO GRADE 2580 FREESTANDING SAFE WITH KEY LOCK

### 2580

- £17,500 overnight cash cover (£175,000 valuables)\*\*
- Independently tested and certified by VdS test house
- Certified according to EN 1143-1 Security Grade 2
- Door opens to 180 degrees for maximum access
- · 4-way locking bolt work for added security
- Fitted with VdS class 1 double bitted safe lock and 2 keys
- Internal door pan is locked to prevent tampering
- Supplied with adjustable (25mm intervals) / removable shelf

## **ADDITIONAL INFORMATION**

| Weight          | 768 kg                                                                                          |
|-----------------|-------------------------------------------------------------------------------------------------|
| Dimensions      | 1850 (H) x 840 (W) x 580 (D) mm                                                                 |
| Certificate     | Independently Tested and Certified                                                              |
| Cash Rating     | £17,500                                                                                         |
| Fire Rating     | Light Fire Protection                                                                           |
| Volume          | 580 litres                                                                                      |
| Shelves         | 4                                                                                               |
| Internal Height | 1754mm                                                                                          |
| Internal Width  | 760mm                                                                                           |
| Internal Depth  | 435mm                                                                                           |
| Locking Options | B – 3/4 Wheel Mechanical Combination, G – Wittkopp Primor 2000, I – La Gard 702, L – Safe Logic |