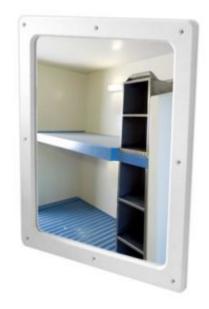

### FLAT STAINLESS STEEL VANITY MIRROR - ANTI-VANDAL 600 X 500MM

- One piece water resistant vinyl frame
- 1mm shatterproof stainless steel face
- Mirror face is totally encapsulated for added security
- 7mm diameter fixing holes
- Supplied with Torx® Security Screws
- Colour White

### FLAT STAINLESS STEEL VANITY MIRROR - ANTI-VANDAL 600 X 500MM IMAGES

Stainless Steel Anti-Vandal Vanity Mirror

Vanity Mirror Fixing Hole Detail

Vanity Mirror Fixing Screw