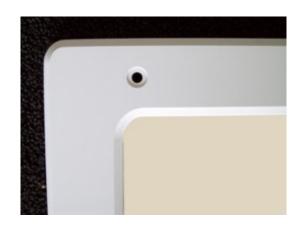

### FLAT STAINLESS STEEL VANITY MIRROR - ANTI-VANDAL 600 X 500MM

- One piece water resistant vinyl frame
- 1mm shatterproof stainless steel face
- Mirror face is totally encapsulated for added security
- 7mm diameter fixing holes
- Supplied with Torx® Security Screws
- Colour White

### FLAT STAINLESS STEEL VANITY MIRROR - ANTI-VANDAL 600 X 500MM IMAGES

Stainless Steel Anti-Vandal Vanity Mirror

Vanity Mirror Fixing Hole Detail

Vanity Mirror Fixing Screw