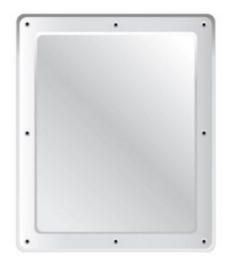

### FLAT STAINLESS STEEL VANITY MIRROR - ANTI-VANDAL 600 X 500MM

- One piece water resistant vinyl frame
- 1mm shatterproof stainless steel face
- Mirror face is totally encapsulated for added security
- 7mm diameter fixing holes
- Supplied with Torx® Security Screws
- Colour White

### FLAT STAINLESS STEEL VANITY MIRROR - ANTI-VANDAL 600 X 500MM IMAGES

Stainless Steel Anti-Vandal Vanity Mirror

Vanity Mirror Fixing Hole Detail

Vanity Mirror Fixing Screw