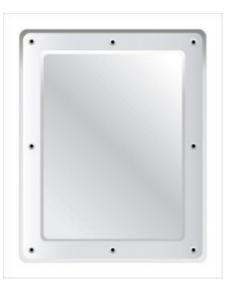

## FLAT STAINLESS STEEL VANITY MIRROR - ANTI-VANDAL 500 X 400MM

- One piece water resistant vinyl frame
- 1mm shatterproof stainless steel face
- Mirror face is totally encapsulated for added security
- 7mm diameter fixing holes
- Supplied with Torx® Security Screws
- Colour White

## FLAT STAINLESS STEEL VANITY MIRROR - ANTI-VANDAL 500 X 400MM IMAGES

Stainless Steel Anti-Vandal Vanity Mirror

Vanity Mirror Fixing Hole Detail

Vanity Mirror Fixing Screw

www.securikey.co.uk

Every effort has been made to ensure that the information in this brochure is correct. We have a policy of continually developing and improving our products and reserve the right to change specification without notice. By virtue of the Trades Description Act 1968 all measurements and weights must be considered approximate.