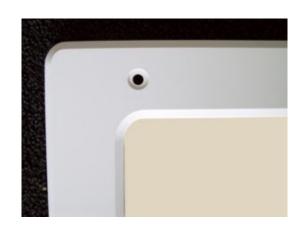

## FLAT STAINLESS STEEL VANITY MIRROR - ANTI-VANDAL 500 X 400MM

- One piece water resistant vinyl frame
- 1mm shatterproof stainless steel face
- Mirror face is totally encapsulated for added security
- 7mm diameter fixing holes
- Supplied with Torx® Security Screws
- Colour White

## FLAT STAINLESS STEEL VANITY MIRROR - ANTI-VANDAL 500 X 400MM IMAGES

Stainless Steel Anti-Vandal Vanity Mirror

Vanity Mirror Fixing Hole Detail

Vanity Mirror Fixing Screw

www.securikey.co.uk

Every effort has been made to ensure that the information in this brochure is correct. We have a policy of continually developing and improving our products and reserve the right to change specification without notice. By virtue of the Trades Description Act 1968 all measurements and weights must be considered approximate.