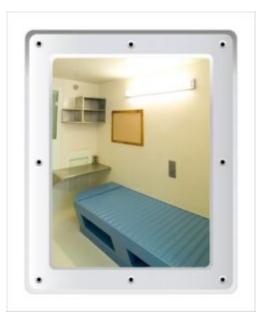

## FLAT STAINLESS STEEL VANITY MIRROR - ANTI-VANDAL 500 X 400MM

- One piece water resistant vinyl frame
- 1mm shatterproof stainless steel face
- Mirror face is totally encapsulated for added security
- 7mm diameter fixing holes
- Supplied with Torx® Security Screws
- Colour White

## FLAT STAINLESS STEEL VANITY MIRROR - ANTI-VANDAL 500 X 400MM IMAGES

Stainless Steel Anti-Vandal Vanity Mirror

Vanity Mirror Fixing Hole Detail

Vanity Mirror Fixing Screw

www.securikey.co.uk

Every effort has been made to ensure that the information in this brochure is correct. We have a policy of continually developing and improving our products and reserve the right to change specification without notice. By virtue of the Trades Description Act 1968 all measurements and weights must be considered approximate.