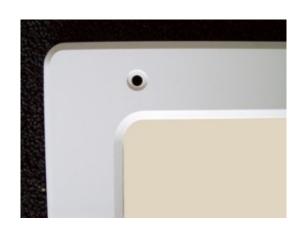

### FLAT STAINLESS STEEL VANITY MIRROR - ANTI-VANDAL 400 X 300MM IMAGES

Vanity Mirror Fixing Hole Detail

Vanity Mirror Fixing Screw