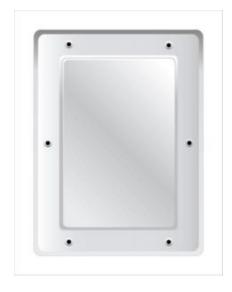

### FLAT STAINLESS STEEL VANITY MIRROR - ANTI-VANDAL 400 X 300MM

- One piece water resistant vinyl frame
- 1mm shatterproof stainless steel face
- Mirror face is totally encapsulated for added security
- 7mm diameter fixing holes
- Supplied with Torx® Security Screws
- Colour White

# FLAT STAINLESS STEEL VANITY MIRROR - ANTI-VANDAL 400 X 300MM