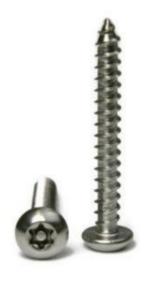

### FLAT STAINLESS STEEL VANITY MIRROR - ANTI-VANDAL 400 X 300MM IMAGES

Vanity Mirror Fixing Hole Detail

Vanity Mirror Fixing Screw