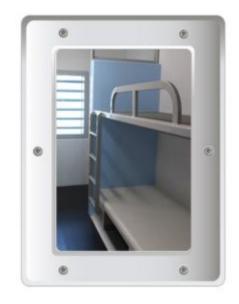

### FLAT STAINLESS STEEL VANITY MIRROR - ANTI-VANDAL 400 X 300MM

- One piece water resistant vinyl frame
- 1mm shatterproof stainless steel face
- Mirror face is totally encapsulated for added security
- 7mm diameter fixing holes
- Supplied with Torx® Security Screws
- Colour White

# FLAT STAINLESS STEEL VANITY MIRROR - ANTI-VANDAL 400 X 300MM