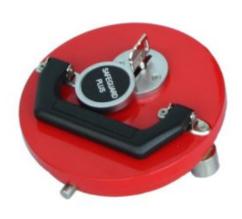

#### SAFEGUARD PLUS UNDERFLOOR DEPOSIT SAFE IMAGES

Safeguard Plus Door Key Locking

Safeguard Deposit Body