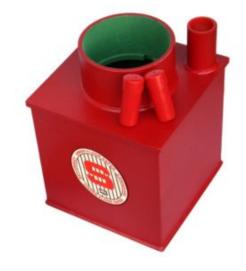

## SAFEGUARD PLUS UNDERFLOOR DEPOSIT SAFE

#### **SECURITY SAFES & CABINETS**

Built to the highest manufacturing standards, our Security Safes are designed to protect a wealth of valuable items within a range of environments.

- £6,000 overnight cash cover (£60,000 valuables)\*\*
- VdS Class 1 lock for added security
- Flock lined to prevent damage to valuables
- Includes 12 non-magnetic capsules
- Supplied with 2 keys
- Aperture: 180mm diameter
- Combination locking available

#### ADDITIONAL INFORMATION

| Weight          | 27 kg                                |
|-----------------|--------------------------------------|
| Dimensions      | 425 (H) x 315 (W) x 315 (D) mm       |
| Cash Rating     | £6,000                               |
| Internal Height | 296mm                                |
| Internal Width  | 296mm                                |
| Internal Depth  | 296mm                                |
| Volume          | 25 litres                            |
| Locking Options | B – 3/4 Wheel Mechanical Combination |