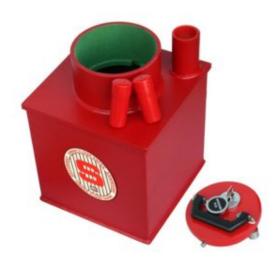

## SAFEGUARD PLUS UNDERFLOOR DEPOSIT SAFE

#### **SECURITY SAFES & CABINETS**

Built to the highest manufacturing standards, our Security Safes are designed to protect a wealth of valuable items within a range of environments.

- £6,000 overnight cash cover (£60,000 valuables)\*\*
- VdS Class 1 lock for added security
- Flock lined to prevent damage to valuables
- Includes 12 non-magnetic capsules
- Supplied with 2 keys
- Aperture: 180mm diameter
- Combination locking available

#### ADDITIONAL INFORMATION

| Weight          | 27 kg                                |
|-----------------|--------------------------------------|
| Dimensions      | 425 (H) x 315 (W) x 315 (D) mm       |
| Cash Rating     | £6,000                               |
| Internal Height | 296mm                                |
| Internal Width  | 296mm                                |
| Internal Depth  | 296mm                                |
| Volume          | 25 litres                            |
| Locking Options | B – 3/4 Wheel Mechanical Combination |