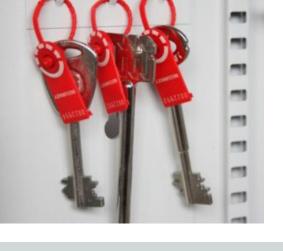

# SYSTEM 30/H

- Ideal for security guards or mobile security patrols
- Strongly made steel cabinet with flush closing rim to resist forced entry
- Ingenious key tabs are designed to hang so that the number is always visible
- Includes 5 security seals and loops to secure keys that require clear evidence of tampering or removal
- Key locations can be recorded on the control index which is removable for added security \*
- Durable Light Grey paint finish
- Supplied with security lock and 2 keys

# SYSTEM 30 KEY CABINET WITH HANDLE KEY LOCK IMAGES

System 30 Portable

Security Seals & Loops

Every effort has been made to ensure that the information in this brochure is correct. We have a policy of continually developing and improving our products and reserve the right to change specification without notice. By virtue of the Trades Description Act 1968 all measurements and weights must be considered approximate.