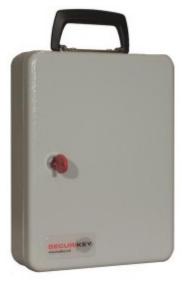

# PORTABLE KEY CABINETS

Our **Portable Key Cabinets** are the ideal solution for maintenance personnel and security companies with mobile patrols. Available in four sizes, with the capacity to store and secure up to 63 keys, each portable key cabinet benefits from all the features and benefits of our fixed system cabinets and is supplied with a strong carrying handle.

# SYSTEM 30/H

- Ideal for security guards or mobile security patrols
- Strongly made steel cabinet with flush closing rim to resist forced entry
- Ingenious key tabs are designed to hang so that the number is always visible
- Includes 5 security seals and loops to secure keys that require clear evidence of tampering or removal
- Key locations can be recorded on the control index which is removable for added security \*
- Durable Light Grey paint finish
- Supplied with security lock and 2 keys

# SYSTEM 30 KEY CABINET WITH HANDLE KEY LOCK IMAGES

System 30 Portable

Security Seals & Loops

Every effort has been made to ensure that the information in this brochure is correct. We have a policy of continually developing and improving our products and reserve the right to change specification without notice. By virtue of the Trades Description Act 1968 all measurements and weights must be considered approximate.