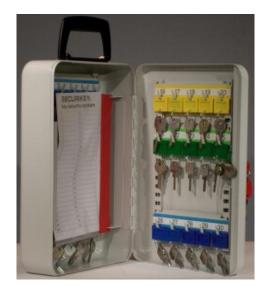

# SYSTEM 30/H

- Ideal for security guards or mobile security patrols
- Strongly made steel cabinet with flush closing rim to resist forced entry
- Ingenious key tabs are designed to hang so that the number is always visible
- Includes 5 security seals and loops to secure keys that require clear evidence of tampering or removal
- Key locations can be recorded on the control index which is removable for added security \*
- Durable Light Grey paint finish
- Supplied with security lock and 2 keys

# SYSTEM 30 KEY CABINET WITH HANDLE KEY LOCK IMAGES

System 30 Portable

Security Seals & Loops

Every effort has been made to ensure that the information in this brochure is correct. We have a policy of continually developing and improving our products and reserve the right to change specification without notice. By virtue of the Trades Description Act 1968 all measurements and weights must be considered approximate.