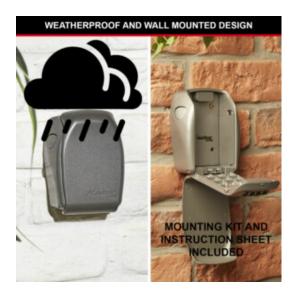

## 5415D KEY LOCK BOX

- Suitable for a wide variety of applications including: Holiday homes and caravan parks
- Care Homes, domestic home care worker access
- Domestic use spare key, afterschool access, neighbour access
- Caretaker and supervisor access in schools, hospitals and colleges
- Car park attendants, building sites
- Solid Zinc body to resist against hammering or sawing
- Weather resistant suitable for outdoor use
- 4-digit programmable combination offering 10,000 possible codes
- Wider spaced dials for ease of use
- Protective plastic door
- Simple installation (mounting kit included)
- Limited Lifetime Warranty

## MASTER LOCK 5415D KEY LOCK BOX - WALL MOUNT KEY SAFE IMAGES

5415EURD\_APPLICATION

5415EURD\_OUTDOOR\_WALLMOUNTED

5415EURD\_SECUREDDESIGN

5415EURD\_YESNO

www.securikey.co.uk