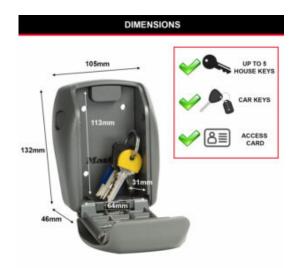

#### ADDITIONAL INFORMATION

| Weight          | 1.480 kg                      |
|-----------------|-------------------------------|
| Dimensions      | 135 (H) x 105 (W) x 46 (D) mm |
| Internal Height | 96mm                          |
| Internal Width  | 64mm                          |
| Internal Depth  | 35mm                          |

# MASTER LOCK 5415D KEY LOCK BOX - WALL MOUNT KEY SAFE IMAGES

5415EURD\_MAIN

Large key lock box reinforced security - wall mount

5415EURD\_DIMENSIONS

Large key lock box reinforced security - wall mount