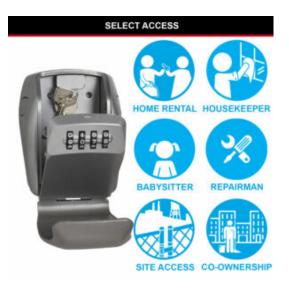

## 5415D KEY LOCK BOX

- Suitable for a wide variety of applications including: Holiday homes and caravan parks
- Care Homes, domestic home care worker access
- Domestic use spare key, afterschool access, neighbour access
- Caretaker and supervisor access in schools, hospitals and colleges
- Car park attendants, building sites
- Solid Zinc body to resist against hammering or sawing
- Weather resistant suitable for outdoor use
- 4-digit programmable combination offering 10,000 possible codes
- Wider spaced dials for ease of use
- Protective plastic door
- Simple installation (mounting kit included)
- Limited Lifetime Warranty

## MASTER LOCK 5415D KEY LOCK BOX - WALL MOUNT KEY SAFE IMAGES

5415EURD\_APPLICATION

5415EURD\_OUTDOOR\_WALLMOUNTED

5415EURD\_SECUREDDESIGN

5415EURD\_YESNO

www.securikey.co.uk