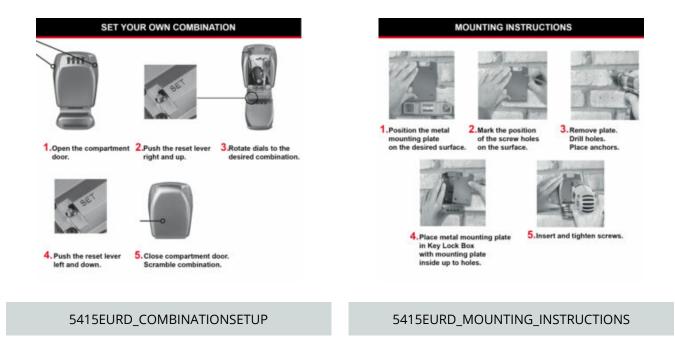

## 5415D KEY LOCK BOX

- Suitable for a wide variety of applications including: Holiday homes and caravan parks
- Care Homes, domestic home care worker access
- Domestic use spare key, afterschool access, neighbour access
- Caretaker and supervisor access in schools, hospitals and colleges
- Car park attendants, building sites
- Solid Zinc body to resist against hammering or sawing
- Weather resistant suitable for outdoor use
- 4-digit programmable combination offering 10,000 possible codes
- Wider spaced dials for ease of use
- Protective plastic door
- Simple installation (mounting kit included)
- Limited Lifetime Warranty

## MASTER LOCK 5415D KEY LOCK BOX - WALL MOUNT KEY SAFE IMAGES

5415EURD\_APPLICATION

5415EURD\_OUTDOOR\_WALLMOUNTED

5415EURD\_SECUREDDESIGN

5415EURD\_YESNO

www.securikey.co.uk