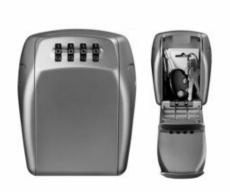

## 5415D KEY LOCK BOX

- Suitable for a wide variety of applications including: Holiday homes and caravan parks
- Care Homes, domestic home care worker access
- Domestic use spare key, afterschool access, neighbour access
- Caretaker and supervisor access in schools, hospitals and colleges
- Car park attendants, building sites
- Solid Zinc body to resist against hammering or sawing
- Weather resistant suitable for outdoor use
- 4-digit programmable combination offering 10,000 possible codes
- Wider spaced dials for ease of use
- Protective plastic door
- Simple installation (mounting kit included)
- Limited Lifetime Warranty

# MASTER LOCK 5415D KEY LOCK BOX - WALL MOUNT KEY SAFE IMAGES

5415EURD\_MAIN

Large key lock box reinforced security - wall mount

5415EURD\_DIMENSIONS

Large key lock box reinforced security - wall mount