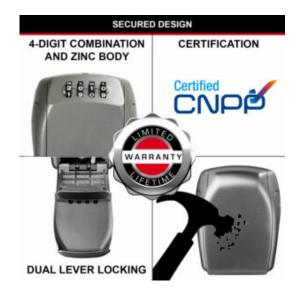

## 5415D KEY LOCK BOX

- Suitable for a wide variety of applications including: Holiday homes and caravan parks
- Care Homes, domestic home care worker access
- Domestic use spare key, afterschool access, neighbour access
- Caretaker and supervisor access in schools, hospitals and colleges
- Car park attendants, building sites
- Solid Zinc body to resist against hammering or sawing
- Weather resistant suitable for outdoor use
- 4-digit programmable combination offering 10,000 possible codes
- Wider spaced dials for ease of use
- Protective plastic door
- Simple installation (mounting kit included)
- Limited Lifetime Warranty

## MASTER LOCK 5415D KEY LOCK BOX - WALL MOUNT KEY SAFE IMAGES

5415EURD\_APPLICATION

5415EURD\_OUTDOOR\_WALLMOUNTED

5415EURD\_SECUREDDESIGN

5415EURD\_YESNO

www.securikey.co.uk