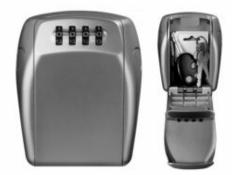

## 5415D KEY LOCK BOX

- Suitable for a wide variety of applications including: Holiday homes and caravan parks
- Care Homes, domestic home care worker access
- Domestic use spare key, afterschool access, neighbour access
- Caretaker and supervisor access in schools, hospitals and colleges
- Car park attendants, building sites
- Solid Zinc body to resist against hammering or sawing
- Weather resistant suitable for outdoor use
- 4-digit programmable combination offering 10,000 possible codes
- Wider spaced dials for ease of use
- Protective plastic door
- Simple installation (mounting kit included)
- Limited Lifetime Warranty

# MASTER LOCK 5415D KEY LOCK BOX - WALL MOUNT KEY SAFE IMAGES

5415EURD\_MAIN

Large key lock box reinforced security - wall mount

5415EURD\_DIMENSIONS

Large key lock box reinforced security - wall mount