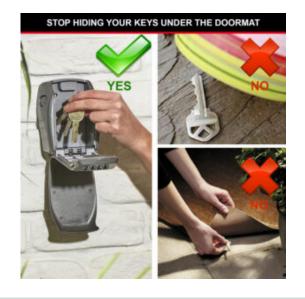

### **KEY STORAGE**

With secure key storage there is no need to place keys in an unprotected spot like under the door mat or plant pot.

## MASTER LOCK 5415D KEY LOCK BOX - WALL MOUNT KEY SAFE IMAGES

5415EURD\_APPLICATION

5415EURD\_OUTDOOR\_WALLMOUNTED

5415EURD\_SECUREDDESIGN

5415EURD\_YESNO

www.securikey.co.uk