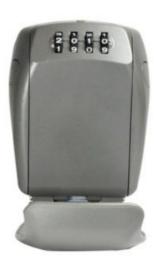

## 5415D KEY LOCK BOX

- Suitable for a wide variety of applications including: Holiday homes and caravan parks
- Care Homes, domestic home care worker access
- Domestic use spare key, afterschool access, neighbour access
- Caretaker and supervisor access in schools, hospitals and colleges
- Car park attendants, building sites
- Solid Zinc body to resist against hammering or sawing
- Weather resistant suitable for outdoor use
- 4-digit programmable combination offering 10,000 possible codes
- Wider spaced dials for ease of use
- Protective plastic door
- Simple installation (mounting kit included)
- Limited Lifetime Warranty

# MASTER LOCK 5415D KEY LOCK BOX - WALL MOUNT KEY SAFE IMAGES

5415EURD\_MAIN

Large key lock box reinforced security - wall mount

5415EURD\_DIMENSIONS

Large key lock box reinforced security - wall mount