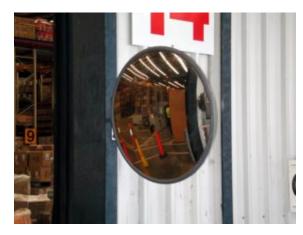

#### **CONVEX SAFETY MIRRORS**

Our convex safety mirrors offer added safety and security by improving surveillance and eliminating blindspots. With their expert design they can be used in a diverse range of environments and situations to ensure protection.

### ROUND ACRYLIC INTERIOR OR EXTERIOR CONVEX MIRROR - 400MM

- Eliminate blind spots
- Essential for the prevention of accidents and injuries
- Ideal for combating the theft of property & valuables
- Shatter resistant acrylic face with a protective vinyl edging
- ACM back Suitable for internal or external use
- Vacuum metalised coating Gives the brightest sharpest reflection
- 'J-arm' bracket mount included allows adjustment to all angles
- Easily fixed to wall or ceiling
- Multilingual fixing and maintenance instructions

#### ROUND ACRYLIC INTERIOR OR EXTERIOR CONVEX MIRROR - 400MM IMAGES

400mm Acrylic Interior/Exterior Mirror

Your Securikey Stockist

Every effort has been made to ensure that the information in this brochure is correct. We have a policy of continually developing and improving our products and reserve the right to change specification without notice. By virtue of the Trades Description Act 1968 all measurements and weights must be considered approximate.