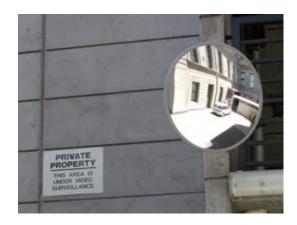

#### **CONVEX SAFETY MIRRORS**

Our convex safety mirrors offer added safety and security by improving surveillance and eliminating blindspots. With their expert design they can be used in a diverse range of environments and situations to ensure protection.

### ROUND ACRYLIC INTERIOR OR EXTERIOR CONVEX MIRROR - 400MM

- Eliminate blind spots
- Essential for the prevention of accidents and injuries
- Ideal for combating the theft of property & valuables
- Shatter resistant acrylic face with a protective vinyl edging
- ACM back Suitable for internal or external use
- Vacuum metalised coating Gives the brightest sharpest reflection
- 'J-arm' bracket mount included allows adjustment to all angles
- Easily fixed to wall or ceiling
- Multilingual fixing and maintenance instructions

#### ROUND ACRYLIC INTERIOR OR EXTERIOR CONVEX MIRROR - 400MM IMAGES

400mm Acrylic Interior/Exterior Mirror

Your Securikey Stockist

Every effort has been made to ensure that the information in this brochure is correct. We have a policy of continually developing and improving our products and reserve the right to change specification without notice. By virtue of the Trades Description Act 1968 all measurements and weights must be considered approximate.