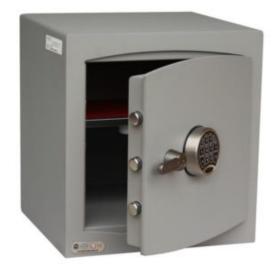

# MINI VAULT S2 GOLD FR 3 ELECTRONIC

- £4,000 overnight cash cover (£40,000 valuables)
- Independently tested and certified to EN14450 S2
- Double walled construction with fire resistant infill to DIN 4102
- 4mm Solid steel outer body and 2mm inner body
- 8mm anti-bludgeon door fitted with advanced electronic lock
- Registration system to prevent lockout situation
- Chrome plated bolt cups
- Adjustable jewellery shelf included
- Motion sensitive Interior light included
- Suitable for rear or floor fixing Bolts supplied
- Batteries, Installation and operating instructions included
- Colour Metallic Dark Grey RAL7001

## MINI VAULT S2 GOLD FR 3 ELECTRONIC IMAGES

Mini Vault Hinge & Dog Bolt

Mini Vault Jewellery Shelf

Mini Vault 3 S2 Gold FR Electronic Locking

Mini Vault 3 S2 Gold FR Electronic Locking

www.securikey.co.uk

# MINI VAULT S2 GOLD FR 3 ELECTRONIC IMAGES

Mini Vault 3 S2 Gold FR Electronic Locking

Every effort has been made to ensure that the information in this brochure is correct. We have a policy of continually developing and improving our products and reserve the right to change specification without notice. By virtue of the Trades Description Act 1968 all measurements and weights must be considered approximate.