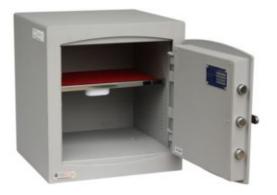

# MINI VAULT S2 GOLD FR 3 ELECTRONIC

- £4,000 overnight cash cover (£40,000 valuables)
- Independently tested and certified to EN14450 S2
- Double walled construction with fire resistant infill to DIN 4102
- 4mm Solid steel outer body and 2mm inner body
- 8mm anti-bludgeon door fitted with advanced electronic lock
- Registration system to prevent lockout situation
- Chrome plated bolt cups
- Adjustable jewellery shelf included
- Motion sensitive Interior light included
- Suitable for rear or floor fixing Bolts supplied
- Batteries, Installation and operating instructions included
- Colour Metallic Dark Grey RAL7001

## MINI VAULT S2 GOLD FR 3 ELECTRONIC IMAGES

Mini Vault Hinge & Dog Bolt

Mini Vault Jewellery Shelf

Mini Vault 3 S2 Gold FR Electronic Locking

Mini Vault 3 S2 Gold FR Electronic Locking

www.securikey.co.uk

# MINI VAULT S2 GOLD FR 3 ELECTRONIC IMAGES

Mini Vault 3 S2 Gold FR Electronic Locking

Every effort has been made to ensure that the information in this brochure is correct. We have a policy of continually developing and improving our products and reserve the right to change specification without notice. By virtue of the Trades Description Act 1968 all measurements and weights must be considered approximate.