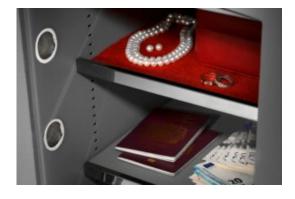

# MINI VAULT S2 GOLD FR 3 ELECTRONIC

- £4,000 overnight cash cover (£40,000 valuables)
- Independently tested and certified to EN14450 S2
- Double walled construction with fire resistant infill to DIN 4102
- 4mm Solid steel outer body and 2mm inner body
- 8mm anti-bludgeon door fitted with advanced electronic lock
- Registration system to prevent lockout situation
- Chrome plated bolt cups
- Adjustable jewellery shelf included
- Motion sensitive Interior light included
- Suitable for rear or floor fixing Bolts supplied
- Batteries, Installation and operating instructions included
- Colour Metallic Dark Grey RAL7001

## MINI VAULT S2 GOLD FR 3 ELECTRONIC IMAGES

Mini Vault Hinge & Dog Bolt

Mini Vault Jewellery Shelf

Mini Vault 3 S2 Gold FR Electronic Locking

Mini Vault 3 S2 Gold FR Electronic Locking

www.securikey.co.uk