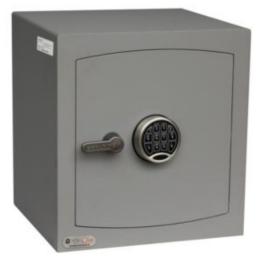

# MINI VAULT S2 GOLD FR 3 ELECTRONIC

- £4,000 overnight cash cover (£40,000 valuables)
- Independently tested and certified to EN14450 S2
- Double walled construction with fire resistant infill to DIN 4102
- 4mm Solid steel outer body and 2mm inner body
- 8mm anti-bludgeon door fitted with advanced electronic lock
- Registration system to prevent lockout situation
- Chrome plated bolt cups
- Adjustable jewellery shelf included
- Motion sensitive Interior light included
- Suitable for rear or floor fixing Bolts supplied
- Batteries, Installation and operating instructions included
- Colour Metallic Dark Grey RAL7001

#### ADDITIONAL INFORMATION

| Weight          | 55.000 kg                      |
|-----------------|--------------------------------|
| Dimensions      | 470 (H) x 435 (W) x 405 (D) mm |
| Standard        | Gold                           |
| Cash Rating     | £4,000                         |
| Volume          | 38 litres                      |
| Shelves         | 1                              |
| Internal Height | 350mm                          |
| Internal Width  | 360mm                          |
| Internal Depth  | 305mm                          |