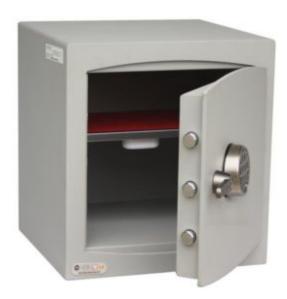

# MINI VAULT S2 GOLD FR 3 ELECTRONIC

- £4,000 overnight cash cover (£40,000 valuables)
- Independently tested and certified to EN14450 S2
- Double walled construction with fire resistant infill to DIN 4102
- 4mm Solid steel outer body and 2mm inner body
- 8mm anti-bludgeon door fitted with advanced electronic lock
- Registration system to prevent lockout situation
- Chrome plated bolt cups
- Adjustable jewellery shelf included
- Motion sensitive Interior light included
- Suitable for rear or floor fixing Bolts supplied
- Batteries, Installation and operating instructions included
- Colour Metallic Dark Grey RAL7001

#### ADDITIONAL INFORMATION

| Weight          | 55.000 kg                      |
|-----------------|--------------------------------|
| Dimensions      | 470 (H) x 435 (W) x 405 (D) mm |
| Standard        | Gold                           |
| Cash Rating     | £4,000                         |
| Volume          | 38 litres                      |
| Shelves         | 1                              |
| Internal Height | 350mm                          |
| Internal Width  | 360mm                          |
| Internal Depth  | 305mm                          |