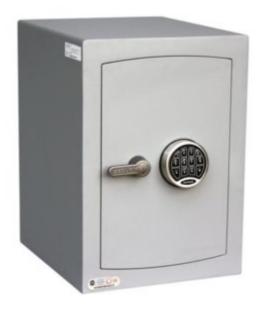

#### MINI VAULT S2 GOLD FR 2 ELECTRONIC

- £4,000 overnight cash cover (£40,000 valuables)
- Independently tested and certified to EN14450 S2
- Double walled construction with fire resistant infill to DIN 4102
- 4mm Solid steel outer body and 2mm inner body
- 8mm anti-bludgeon door fitted with advanced electronic lock
- Registration system to prevent lockout situation
- Chrome plated bolt cups
- Adjustable jewellery shelves included
- · Motion sensitive Interior light included
- Suitable for rear or floor fixing Bolts supplied
- Batteries, Installation and operating instructions included
- Colour Metallic Dark Grey RAL7001

## ADDITIONAL INFORMATION

| Weight          | 58.000 kg                      |
|-----------------|--------------------------------|
| Dimensions      | 532 (H) x 374 (W) x 425 (D) mm |
| Standard        | Gold                           |
| Cash Rating     | £4,000                         |
| Volume          | 41 litres                      |
| Shelves         | 2                              |
| Internal Depth  | 320mm                          |
| Internal Width  | 304mm                          |
| Internal Height | 420mm                          |