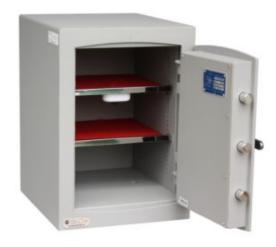

## MINI VAULT S2 GOLD FR 2 ELECTRONIC IMAGES

Mini Vault 2 S2 Gold FR Electronic Locking