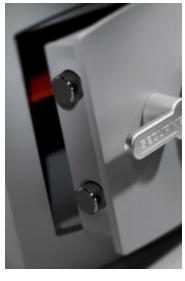

#### MINI VAULT S2 GOLD FR 2 ELECTRONIC

- £4,000 overnight cash cover (£40,000 valuables)
- Independently tested and certified to EN14450 S2
- Double walled construction with fire resistant infill to DIN 4102
- 4mm Solid steel outer body and 2mm inner body
- 8mm anti-bludgeon door fitted with advanced electronic lock
- Registration system to prevent lockout situation
- Chrome plated bolt cups
- Adjustable jewellery shelves included
- · Motion sensitive Interior light included
- Suitable for rear or floor fixing Bolts supplied
- Batteries, Installation and operating instructions included
- Colour Metallic Dark Grey RAL7001