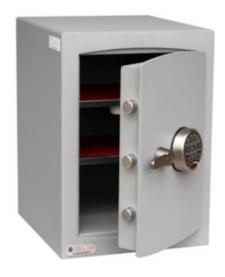

#### MINI VAULT S2 GOLD FR 2 ELECTRONIC

- £4,000 overnight cash cover (£40,000 valuables)
- Independently tested and certified to EN14450 S2
- Double walled construction with fire resistant infill to DIN 4102
- 4mm Solid steel outer body and 2mm inner body
- 8mm anti-bludgeon door fitted with advanced electronic lock
- Registration system to prevent lockout situation
- Chrome plated bolt cups
- Adjustable jewellery shelves included
- · Motion sensitive Interior light included
- Suitable for rear or floor fixing Bolts supplied
- Batteries, Installation and operating instructions included
- Colour Metallic Dark Grey RAL7001

## MINI VAULT S2 GOLD FR 2 ELECTRONIC IMAGES

AiS Approved

Mini Vault Handle and Boltwork