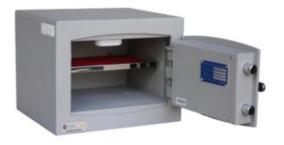

# MINI VAULT S2 GOLD FR 1 ELECTRONIC

- £4,000 overnight cash cover (£40,000 valuables)
- Independently tested and certified to EN14450 S2
- Double walled construction with fire resistant infill to DIN 4102
- 4mm Solid steel outer body and 2mm inner body
- 8mm anti-bludgeon door fitted with advanced electronic lock
- Registration system to prevent lockout situation
- Chrome plated bolt cups
- Adjustable jewellery shelf included
- Motion sensitive Interior light included
- Suitable for rear or floor fixing Bolts supplied
- Colour Metallic Dark Grey RAL7001

#### ADDITIONAL INFORMATION

| Weight          | 32.000 kg                      |
|-----------------|--------------------------------|
| Dimensions      | 294 (H) x 374 (W) x 325 (D) mm |
| Standard        | Gold                           |
| Cash Rating     | £4,000                         |
| Volume          | 12 litres                      |
| Shelves         | 1                              |
| Internal Depth  | 220mm                          |
| Internal Width  | 304mm                          |
| Internal Height | 182mm                          |