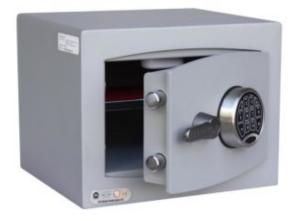

# MINI VAULT S2 GOLD FR 1 ELECTRONIC

- £4,000 overnight cash cover (£40,000 valuables)
- Independently tested and certified to EN14450 S2
- Double walled construction with fire resistant infill to DIN 4102
- 4mm Solid steel outer body and 2mm inner body
- 8mm anti-bludgeon door fitted with advanced electronic lock
- Registration system to prevent lockout situation
- Chrome plated bolt cups
- Adjustable jewellery shelf included
- Motion sensitive Interior light included
- Suitable for rear or floor fixing Bolts supplied
- Colour Metallic Dark Grey RAL7001

## MINI VAULT S2 GOLD FR 1 ELECTRONIC IMAGES

Mini Vault Handle and Boltwork

Mini Vault 1 S2 Fire Resistant

Mini Vault 1 S2 Gold FR Electronic Locking

Mini Vault 1 S2 Gold FR Electronic Locking