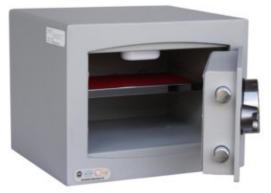

# MINI VAULT S2 GOLD FR 1 ELECTRONIC

- £4,000 overnight cash cover (£40,000 valuables)
- Independently tested and certified to EN14450 S2
- Double walled construction with fire resistant infill to DIN 4102
- 4mm Solid steel outer body and 2mm inner body
- 8mm anti-bludgeon door fitted with advanced electronic lock
- Registration system to prevent lockout situation
- Chrome plated bolt cups
- Adjustable jewellery shelf included
- Motion sensitive Interior light included
- Suitable for rear or floor fixing Bolts supplied
- Colour Metallic Dark Grey RAL7001

#### ADDITIONAL INFORMATION

| Weight          | 32.000 kg                      |
|-----------------|--------------------------------|
| Dimensions      | 294 (H) x 374 (W) x 325 (D) mm |
| Standard        | Gold                           |
| Cash Rating     | £4,000                         |
| Volume          | 12 litres                      |
| Shelves         | 1                              |
| Internal Depth  | 220mm                          |
| Internal Width  | 304mm                          |
| Internal Height | 182mm                          |