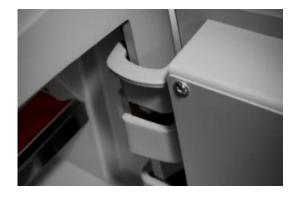

# MINI VAULT S2 GOLD FR 2 KEY LOCKING

- £4,000 overnight cash cover (£40,000 valuables)
- Independently tested and certified to EN14450 S2
- Double walled construction with fire resistant infill to DIN 4102
- 4mm Solid steel outer body and 2mm inner body
- 8mm anti-bludgeon door fitted with VdS Class 1 double bitted safe lock
- Chrome plated bolt cups
- Adjustable jewellery shelves included
- Motion sensitive Interior light included
- Suitable for rear or floor fixing Bolts supplied
- Colour Metallic Dark Grey RAL7001

### MINI VAULT S2 GOLD FR 2 KEY LOCKING IMAGES

Mini Vault Jewellery Shelf

Mini Vault Hinge & Dog Bolt

Mini Vault 2 S2 Gold FR Key Locking

Mini Vault 2 S2 Gold FR Key Locking