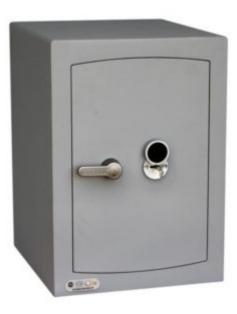

# MINI VAULT S2 GOLD FR 2 KEY LOCKING

- £4,000 overnight cash cover (£40,000 valuables)
- Independently tested and certified to EN14450 S2
- Double walled construction with fire resistant infill to DIN 4102
- 4mm Solid steel outer body and 2mm inner body
- 8mm anti-bludgeon door fitted with VdS Class 1 double bitted safe lock
- Chrome plated bolt cups
- Adjustable jewellery shelves included
- Motion sensitive Interior light included
- Suitable for rear or floor fixing Bolts supplied
- Colour Metallic Dark Grey RAL7001

#### ADDITIONAL INFORMATION

| Weight          | 58.000 kg                      |
|-----------------|--------------------------------|
| Dimensions      | 532 (H) x 374 (W) x 425 (D) mm |
| Standard        | Gold                           |
| Cash Rating     | £4,000                         |
| Volume          | 41 litres                      |
| Shelves         | 2                              |
| Internal Depth  | 320mm                          |
| Internal Width  | 304mm                          |
| Internal Height | 420mm                          |