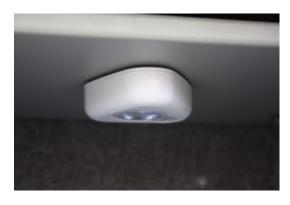

# MINI VAULT S2 GOLD FR 2 KEY LOCKING

- £4,000 overnight cash cover (£40,000 valuables)
- Independently tested and certified to EN14450 S2
- Double walled construction with fire resistant infill to DIN 4102
- 4mm Solid steel outer body and 2mm inner body
- 8mm anti-bludgeon door fitted with VdS Class 1 double bitted safe lock
- Chrome plated bolt cups
- Adjustable jewellery shelves included
- Motion sensitive Interior light included
- Suitable for rear or floor fixing Bolts supplied
- Colour Metallic Dark Grey RAL7001

### MINI VAULT S2 GOLD FR 2 KEY LOCKING IMAGES

**Police Preferred Specification** 

AiS Approved

Secured By Design

Motion Activated Magnetic Light

Mini Vault Handle and Boltwork

www.securikey.co.uk