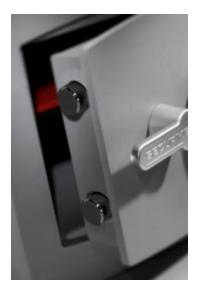

# MINI VAULT S2 GOLD FR 2 KEY LOCKING

- £4,000 overnight cash cover (£40,000 valuables)
- Independently tested and certified to EN14450 S2
- Double walled construction with fire resistant infill to DIN 4102
- 4mm Solid steel outer body and 2mm inner body
- 8mm anti-bludgeon door fitted with VdS Class 1 double bitted safe lock
- Chrome plated bolt cups
- Adjustable jewellery shelves included
- Motion sensitive Interior light included
- Suitable for rear or floor fixing Bolts supplied
- Colour Metallic Dark Grey RAL7001

### MINI VAULT S2 GOLD FR 2 KEY LOCKING IMAGES

**Police Preferred Specification** 

AiS Approved

Secured By Design

Motion Activated Magnetic Light

Mini Vault Handle and Boltwork

www.securikey.co.uk