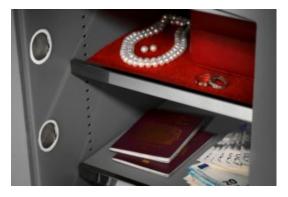

# MINI VAULT S2 GOLD FR 2 KEY LOCKING

- £4,000 overnight cash cover (£40,000 valuables)
- Independently tested and certified to EN14450 S2
- Double walled construction with fire resistant infill to DIN 4102
- 4mm Solid steel outer body and 2mm inner body
- 8mm anti-bludgeon door fitted with VdS Class 1 double bitted safe lock
- Chrome plated bolt cups
- Adjustable jewellery shelves included
- Motion sensitive Interior light included
- Suitable for rear or floor fixing Bolts supplied
- Colour Metallic Dark Grey RAL7001

### MINI VAULT S2 GOLD FR 2 KEY LOCKING IMAGES

Mini Vault Jewellery Shelf

Mini Vault Hinge & Dog Bolt

Mini Vault 2 S2 Gold FR Key Locking

Mini Vault 2 S2 Gold FR Key Locking