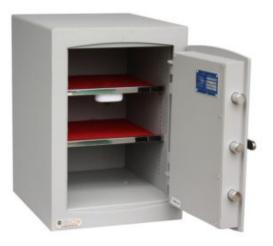

# MINI VAULT S2 GOLD FR 2 KEY LOCKING

- £4,000 overnight cash cover (£40,000 valuables)
- Independently tested and certified to EN14450 S2
- Double walled construction with fire resistant infill to DIN 4102
- 4mm Solid steel outer body and 2mm inner body
- 8mm anti-bludgeon door fitted with VdS Class 1 double bitted safe lock
- Chrome plated bolt cups
- Adjustable jewellery shelves included
- Motion sensitive Interior light included
- Suitable for rear or floor fixing Bolts supplied
- Colour Metallic Dark Grey RAL7001

#### ADDITIONAL INFORMATION

| Weight          | 58.000 kg                      |
|-----------------|--------------------------------|
| Dimensions      | 532 (H) x 374 (W) x 425 (D) mm |
| Standard        | Gold                           |
| Cash Rating     | £4,000                         |
| Volume          | 41 litres                      |
| Shelves         | 2                              |
| Internal Depth  | 320mm                          |
| Internal Width  | 304mm                          |
| Internal Height | 420mm                          |

## MINI VAULT S2 GOLD FR 2 KEY LOCKING IMAGES

Mini Vault 2 S2 Gold FR Key Locking

Mini Vault 2 S2 Gold FR Key Locking

Every effort has been made to ensure that the information in this brochure is correct. We have a policy of continually developing and improving our products and reserve the right to change specification without notice. By virtue of the Trades Description Act 1968 all measurements and weights must be considered approximate.