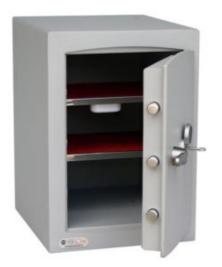

# MINI VAULT S2 GOLD FR 2 KEY LOCKING

- £4,000 overnight cash cover (£40,000 valuables)
- Independently tested and certified to EN14450 S2
- Double walled construction with fire resistant infill to DIN 4102
- 4mm Solid steel outer body and 2mm inner body
- 8mm anti-bludgeon door fitted with VdS Class 1 double bitted safe lock
- Chrome plated bolt cups
- Adjustable jewellery shelves included
- Motion sensitive Interior light included
- Suitable for rear or floor fixing Bolts supplied
- Colour Metallic Dark Grey RAL7001

#### ADDITIONAL INFORMATION

| Weight          | 58.000 kg                      |
|-----------------|--------------------------------|
| Dimensions      | 532 (H) x 374 (W) x 425 (D) mm |
| Standard        | Gold                           |
| Cash Rating     | £4,000                         |
| Volume          | 41 litres                      |
| Shelves         | 2                              |
| Internal Depth  | 320mm                          |
| Internal Width  | 304mm                          |
| Internal Height | 420mm                          |

### MINI VAULT S2 GOLD FR 2 KEY LOCKING IMAGES

Mini Vault Jewellery Shelf

Mini Vault Hinge & Dog Bolt

Mini Vault 2 S2 Gold FR Key Locking

Mini Vault 2 S2 Gold FR Key Locking