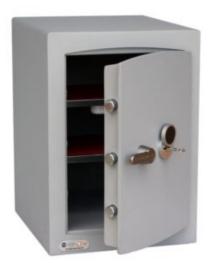

# MINI VAULT S2 GOLD FR 2 KEY LOCKING

- £4,000 overnight cash cover (£40,000 valuables)
- Independently tested and certified to EN14450 S2
- Double walled construction with fire resistant infill to DIN 4102
- 4mm Solid steel outer body and 2mm inner body
- 8mm anti-bludgeon door fitted with VdS Class 1 double bitted safe lock
- Chrome plated bolt cups
- Adjustable jewellery shelves included
- Motion sensitive Interior light included
- Suitable for rear or floor fixing Bolts supplied
- Colour Metallic Dark Grey RAL7001

#### ADDITIONAL INFORMATION

| Weight          | 58.000 kg                      |
|-----------------|--------------------------------|
| Dimensions      | 532 (H) x 374 (W) x 425 (D) mm |
| Standard        | Gold                           |
| Cash Rating     | £4,000                         |
| Volume          | 41 litres                      |
| Shelves         | 2                              |
| Internal Depth  | 320mm                          |
| Internal Width  | 304mm                          |
| Internal Height | 420mm                          |

### MINI VAULT S2 GOLD FR 2 KEY LOCKING IMAGES

Mini Vault Jewellery Shelf

Mini Vault Hinge & Dog Bolt

Mini Vault 2 S2 Gold FR Key Locking

Mini Vault 2 S2 Gold FR Key Locking