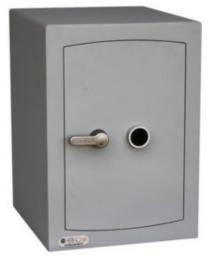

# MINI VAULT S2 GOLD FR 2 KEY LOCKING

- £4,000 overnight cash cover (£40,000 valuables)
- Independently tested and certified to EN14450 S2
- Double walled construction with fire resistant infill to DIN 4102
- 4mm Solid steel outer body and 2mm inner body
- 8mm anti-bludgeon door fitted with VdS Class 1 double bitted safe lock
- Chrome plated bolt cups
- Adjustable jewellery shelves included
- Motion sensitive Interior light included
- Suitable for rear or floor fixing Bolts supplied
- Colour Metallic Dark Grey RAL7001

#### ADDITIONAL INFORMATION

| Weight          | 58.000 kg                      |
|-----------------|--------------------------------|
| Dimensions      | 532 (H) x 374 (W) x 425 (D) mm |
| Standard        | Gold                           |
| Cash Rating     | £4,000                         |
| Volume          | 41 litres                      |
| Shelves         | 2                              |
| Internal Depth  | 320mm                          |
| Internal Width  | 304mm                          |
| Internal Height | 420mm                          |