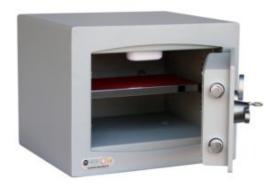

#### MINI VAULT S2 GOLD FR 1 KEY LOCKING

- £4,000 overnight cash cover (£40,000 valuables)
- Independently tested and certified to EN14450 S2
- Double walled construction with fire resistant infill to DIN 4102
- 4mm Solid steel outer body and 2mm inner body
- 8mm anti-bludgeon door fitted with VdS Class 1 double bitted safe lock
- Chrome plated bolt cups
- · Adjustable jewellery shelf included
- Motion sensitive Interior light included
- Suitable for rear or floor fixing Bolts supplied
- Colour Metallic Dark Grey RAL7001

### MINI VAULT S2 GOLD FR 1 KEY LOCKING IMAGES

Mini Vault 1 S2 Gold FR Key Locking

Mini Vault 1 S2 Gold FR Key Locking