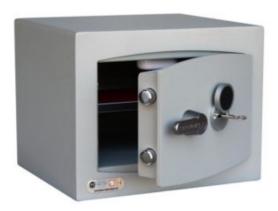

#### MINI VAULT S2 GOLD FR 1 KEY LOCKING

- £4,000 overnight cash cover (£40,000 valuables)
- Independently tested and certified to EN14450 S2
- Double walled construction with fire resistant infill to DIN 4102
- 4mm Solid steel outer body and 2mm inner body
- 8mm anti-bludgeon door fitted with VdS Class 1 double bitted safe lock
- Chrome plated bolt cups
- · Adjustable jewellery shelf included
- Motion sensitive Interior light included
- Suitable for rear or floor fixing Bolts supplied
- Colour Metallic Dark Grey RAL7001

#### MINI VAULT S2 GOLD FR 1 KEY LOCKING IMAGES

Chrome Bolt Cups, Felt Lined Interior & Jewellery Shelf

Mini Vault 1 S2 Fire Resistant

Mini Vault 1 S2 Gold FR Key Locking

Mini Vault 1 S2 Gold FR Key Locking