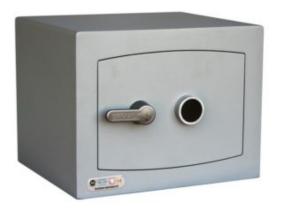

#### MINI VAULT S2 GOLD FR 1 KEY LOCKING

- £4,000 overnight cash cover (£40,000 valuables)
- Independently tested and certified to EN14450 S2
- Double walled construction with fire resistant infill to DIN 4102
- 4mm Solid steel outer body and 2mm inner body
- 8mm anti-bludgeon door fitted with VdS Class 1 double bitted safe lock
- Chrome plated bolt cups
- · Adjustable jewellery shelf included
- Motion sensitive Interior light included
- Suitable for rear or floor fixing Bolts supplied
- Colour Metallic Dark Grey RAL7001

# MINI VAULT S2 GOLD FR 1 KEY LOCKING