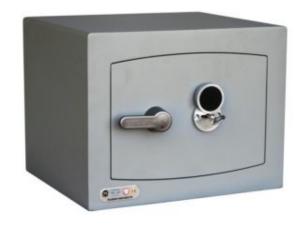

#### MINI VAULT S2 GOLD FR 1 KEY LOCKING

- £4,000 overnight cash cover (£40,000 valuables)
- Independently tested and certified to EN14450 S2
- Double walled construction with fire resistant infill to DIN 4102
- 4mm Solid steel outer body and 2mm inner body
- 8mm anti-bludgeon door fitted with VdS Class 1 double bitted safe lock
- Chrome plated bolt cups
- · Adjustable jewellery shelf included
- Motion sensitive Interior light included
- Suitable for rear or floor fixing Bolts supplied
- Colour Metallic Dark Grey RAL7001

# MINI VAULT S2 GOLD FR 1 KEY LOCKING

#### ADDITIONAL INFORMATION

| Weight          | 32.000 kg                      |
|-----------------|--------------------------------|
| Dimensions      | 294 (H) x 374 (W) x 325 (D) mm |
| Standard        | Gold                           |
| Cash Rating     | £4,000                         |
| Volume          | 12 litres                      |
| Shelves         | 1                              |
| Internal Depth  | 220mm                          |
| Internal Width  | 304mm                          |
| Internal Height | 182mm                          |
|                 |                                |