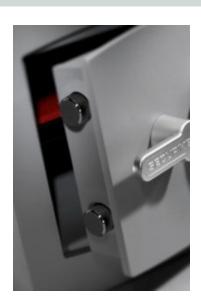

#### MINI VAULT S2 GOLD FR 1 KEY LOCKING

- £4,000 overnight cash cover (£40,000 valuables)
- Independently tested and certified to EN14450 S2
- Double walled construction with fire resistant infill to DIN 4102
- 4mm Solid steel outer body and 2mm inner body
- 8mm anti-bludgeon door fitted with VdS Class 1 double bitted safe lock
- Chrome plated bolt cups
- · Adjustable jewellery shelf included
- Motion sensitive Interior light included
- Suitable for rear or floor fixing Bolts supplied
- Colour Metallic Dark Grey RAL7001

#### MINI VAULT S2 GOLD FR 1 KEY LOCKING IMAGES

AiS Approved

Secured By Design

Motion Activated Magnetic Light

Mini Vault Bolts & Handle