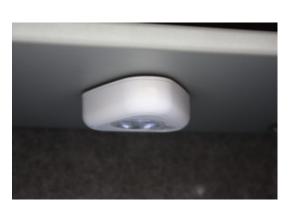

#### MINI VAULT S2 GOLD FR 1 KEY LOCKING

- £4,000 overnight cash cover (£40,000 valuables)
- Independently tested and certified to EN14450 S2
- Double walled construction with fire resistant infill to DIN 4102
- 4mm Solid steel outer body and 2mm inner body
- 8mm anti-bludgeon door fitted with VdS Class 1 double bitted safe lock
- Chrome plated bolt cups
- · Adjustable jewellery shelf included
- Motion sensitive Interior light included
- Suitable for rear or floor fixing Bolts supplied
- Colour Metallic Dark Grey RAL7001

#### MINI VAULT S2 GOLD FR 1 KEY LOCKING IMAGES

AiS Approved

Secured By Design

Motion Activated Magnetic Light

Mini Vault Bolts & Handle