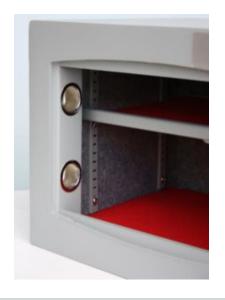

#### MINI VAULT S2 GOLD FR 1 KEY LOCKING

- £4,000 overnight cash cover (£40,000 valuables)
- Independently tested and certified to EN14450 S2
- Double walled construction with fire resistant infill to DIN 4102
- 4mm Solid steel outer body and 2mm inner body
- 8mm anti-bludgeon door fitted with VdS Class 1 double bitted safe lock
- Chrome plated bolt cups
- · Adjustable jewellery shelf included
- Motion sensitive Interior light included
- Suitable for rear or floor fixing Bolts supplied
- Colour Metallic Dark Grey RAL7001

#### MINI VAULT S2 GOLD FR 1 KEY LOCKING IMAGES

Chrome Bolt Cups, Felt Lined Interior & Jewellery Shelf

Mini Vault 1 S2 Fire Resistant

Mini Vault 1 S2 Gold FR Key Locking

Mini Vault 1 S2 Gold FR Key Locking