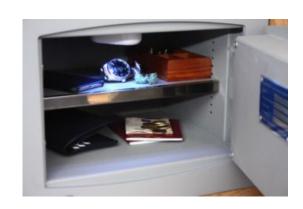

#### MINI VAULT S2 GOLD FR 1 KEY LOCKING IMAGES

AiS Approved

Secured By Design

Motion Activated Magnetic Light

Mini Vault Bolts & Handle

#### MINI VAULT S2 GOLD FR 1 KEY LOCKING IMAGES

Chrome Bolt Cups, Felt Lined Interior & Jewellery Shelf

Mini Vault 1 S2 Fire Resistant

Mini Vault 1 S2 Gold FR Key Locking

Mini Vault 1 S2 Gold FR Key Locking