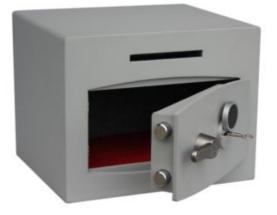

# MINI VAULT DEPOSIT SILVER 1 KEY LOCKING

- £3,000 overnight cash cover (£30,000 valuables)\*\*
- 8mm anti-bludgeon door fitted with VdS Class 1 double bitted safe lock
- Aperture W 140 x H 20mm
- Chrome plated bolt cups
- Soft foam insert protects valuables from damage
- Motion sensitive Interior light included
- Suitable for rear or floor fixing Bolts supplied
- Colour Metallic Dark Grey RAL7001

### ADDITIONAL INFORMATION

| Weight          | 28.000 kg                      |
|-----------------|--------------------------------|
| Dimensions      | 294 (H) x 374 (W) x 325 (D) mm |
| Standard        | Silver                         |
| Cash Rating     | £3,000                         |
| Volume          | 15 litres                      |
| Internal Depth  | 260mm                          |
| Internal Width  | 365mm                          |
| Internal Height | 210mm                          |

# MINI VAULT DEPOSIT SILVER 1 KEY LOCKING IMAGES

Mini Vault Chrome Bolt Cup

Motion Activated Magnetic Light

Mini Vault 1 Deposit - Key Lock

Mini Vault 1 Deposit - Key Lock