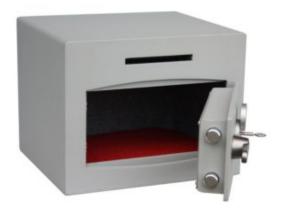

# MINI VAULT DEPOSIT SILVER 1 KEY LOCKING

- £3,000 overnight cash cover (£30,000 valuables)\*\*
- 8mm anti-bludgeon door fitted with VdS Class 1 double bitted safe lock
- Aperture W 140 x H 20mm
- Chrome plated bolt cups
- Soft foam insert protects valuables from damage
- Motion sensitive Interior light included
- Suitable for rear or floor fixing Bolts supplied
- Colour Metallic Dark Grey RAL7001

### ADDITIONAL INFORMATION

| Weight          | 28.000 kg                      |
|-----------------|--------------------------------|
| Dimensions      | 294 (H) x 374 (W) x 325 (D) mm |
| Standard        | Silver                         |
| Cash Rating     | £3,000                         |
| Volume          | 15 litres                      |
| Internal Depth  | 260mm                          |
| Internal Width  | 365mm                          |
| Internal Height | 210mm                          |

# MINI VAULT DEPOSIT SILVER 1 KEY LOCKING IMAGES

Mini Vault Chrome Bolt Cup

Motion Activated Magnetic Light

Mini Vault 1 Deposit - Key Lock

Mini Vault 1 Deposit - Key Lock