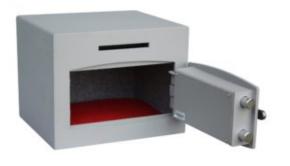

# MINI VAULT DEPOSIT SILVER 1 KEY LOCKING

- £3,000 overnight cash cover (£30,000 valuables)\*\*
- 8mm anti-bludgeon door fitted with VdS Class 1 double bitted safe lock
- Aperture W 140 x H 20mm
- Chrome plated bolt cups
- Soft foam insert protects valuables from damage
- Motion sensitive Interior light included
- Suitable for rear or floor fixing Bolts supplied
- Colour Metallic Dark Grey RAL7001

### ADDITIONAL INFORMATION

| Weight          | 28.000 kg                      |
|-----------------|--------------------------------|
| Dimensions      | 294 (H) x 374 (W) x 325 (D) mm |
| Standard        | Silver                         |
| Cash Rating     | £3,000                         |
| Volume          | 15 litres                      |
| Internal Depth  | 260mm                          |
| Internal Width  | 365mm                          |
| Internal Height | 210mm                          |

# MINI VAULT DEPOSIT SILVER 1 KEY LOCKING IMAGES

Mini Vault 1 Deposit - Key Lock

Every effort has been made to ensure that the information in this brochure is correct. We have a policy of continually developing and improving our products and reserve the right to change specification without notice. By virtue of the Trades Description Act 1968 all measurements and weights must be considered approximate.