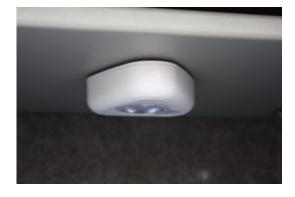

# MINI VAULT DEPOSIT SILVER 1 KEY LOCKING IMAGES

Mini Vault Chrome Bolt Cup

Motion Activated Magnetic Light

Mini Vault 1 Deposit - Key Lock

Mini Vault 1 Deposit - Key Lock