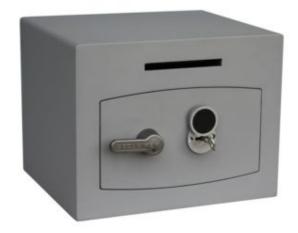

# MINI VAULT DEPOSIT SILVER 1 KEY LOCKING

- £3,000 overnight cash cover (£30,000 valuables)\*\*
- 8mm anti-bludgeon door fitted with VdS Class 1 double bitted safe lock
- Aperture W 140 x H 20mm
- Chrome plated bolt cups
- Soft foam insert protects valuables from damage
- Motion sensitive Interior light included
- Suitable for rear or floor fixing Bolts supplied
- Colour Metallic Dark Grey RAL7001

### ADDITIONAL INFORMATION

| Weight          | 28.000 kg                      |
|-----------------|--------------------------------|
| Dimensions      | 294 (H) x 374 (W) x 325 (D) mm |
| Standard        | Silver                         |
| Cash Rating     | £3,000                         |
| Volume          | 15 litres                      |
| Internal Depth  | 260mm                          |
| Internal Width  | 365mm                          |
| Internal Height | 210mm                          |

# MINI VAULT DEPOSIT SILVER 1 KEY LOCKING IMAGES

Mini Vault Chrome Bolt Cup

Motion Activated Magnetic Light

Mini Vault 1 Deposit - Key Lock

Mini Vault 1 Deposit - Key Lock