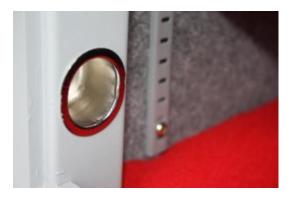

# MINI VAULT DEPOSIT SILVER 1 KEY LOCKING IMAGES

Mini Vault Chrome Bolt Cup

Motion Activated Magnetic Light

Mini Vault 1 Deposit - Key Lock

Mini Vault 1 Deposit - Key Lock