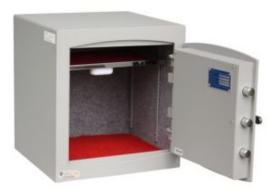

# MINI VAULT S2 SILVER 3 ELECTRONIC

- £4,000 overnight cash cover (£40,000 valuables)
- Independently tested and certified to EN14450 S2
- 4mm Solid steel electrically welded body
- 8mm anti-bludgeon door fitted with advanced electronic lock
- Registration system to prevent lockout situation
- Chrome plated bolt cups
- Soft foam insert protects valuables from damage
- Fully lined interior
- Adjustable jewellery shelf included
- Motion sensitive Interior light included
- Suitable for rear or floor fixing Bolts supplied
- Batteries, Installation and operating instructions included
- Colour Metallic Dark Grey RAL7001

#### ADDITIONAL INFORMATION

| Weight          | 50.000 kg                      |
|-----------------|--------------------------------|
| Dimensions      | 470 (H) x 435 (W) x 405 (D) mm |
| Standard        | Silver                         |
| Cash Rating     | £4,000                         |
| Volume          | 68 litres                      |
| Shelves         | 1                              |
| Internal Height | 455mm                          |
| Internal Width  | 420mm                          |
| Internal Depth  | 355mm                          |

# MINI VAULT S2 SILVER 3 ELECTRONIC IMAGES

Mini Vault 3 S2 Silver Electronic Locking

Every effort has been made to ensure that the information in this brochure is correct. We have a policy of continually developing and improving our products and reserve the right to change specification without notice. By virtue of the Trades Description Act 1968 all measurements and weights must be considered approximate.