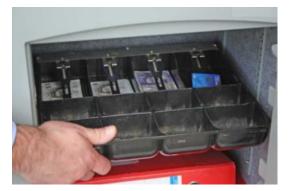

#### MINI VAULT S2 SILVER 3 ELECTRONIC IMAGES

**Police Preferred Specification** 

AiS Approved

Mini Vault 3 & Till Draw

Secured By Design

Motion Activated Magnetic Light

www.securikey.co.uk