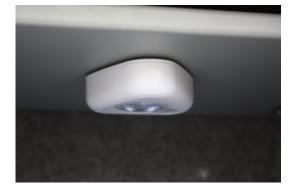

#### MINI VAULT S2 SILVER 3 ELECTRONIC IMAGES

**Police Preferred Specification** 

AiS Approved

Mini Vault 3 & Till Draw

Secured By Design

Motion Activated Magnetic Light

www.securikey.co.uk