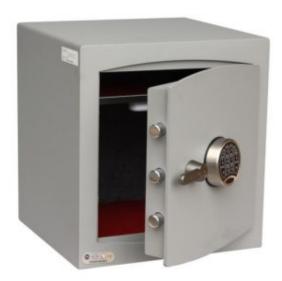

# MINI VAULT S2 SILVER 3 ELECTRONIC

- £4,000 overnight cash cover (£40,000 valuables)
- Independently tested and certified to EN14450 S2
- 4mm Solid steel electrically welded body
- 8mm anti-bludgeon door fitted with advanced electronic lock
- Registration system to prevent lockout situation
- Chrome plated bolt cups
- Soft foam insert protects valuables from damage
- Fully lined interior
- Adjustable jewellery shelf included
- Motion sensitive Interior light included
- Suitable for rear or floor fixing Bolts supplied
- Batteries, Installation and operating instructions included
- Colour Metallic Dark Grey RAL7001

# MINI VAULT S2 SILVER 3 ELECTRONIC