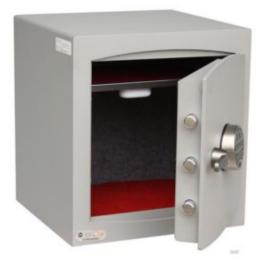

# MINI VAULT S2 SILVER 3 ELECTRONIC

- £4,000 overnight cash cover (£40,000 valuables)
- Independently tested and certified to EN14450 S2
- 4mm Solid steel electrically welded body
- 8mm anti-bludgeon door fitted with advanced electronic lock
- Registration system to prevent lockout situation
- Chrome plated bolt cups
- Soft foam insert protects valuables from damage
- Fully lined interior
- Adjustable jewellery shelf included
- Motion sensitive Interior light included
- Suitable for rear or floor fixing Bolts supplied
- Batteries, Installation and operating instructions included
- Colour Metallic Dark Grey RAL7001

#### ADDITIONAL INFORMATION

| Weight          | 50.000 kg                      |
|-----------------|--------------------------------|
| Dimensions      | 470 (H) x 435 (W) x 405 (D) mm |
| Standard        | Silver                         |
| Cash Rating     | £4,000                         |
| Volume          | 68 litres                      |
| Shelves         | 1                              |
| Internal Height | 455mm                          |
| Internal Width  | 420mm                          |
| Internal Depth  | 355mm                          |

# MINI VAULT S2 SILVER 3 ELECTRONIC

## MINI VAULT S2 SILVER 3 ELECTRONIC IMAGES

Mini Vault Chrome Bolt Cup

Mini Vault Bolts & Handle

Mini Vault 3 S2 Silver Electronic Locking

Mini Vault 3 S2 Silver Electronic Locking