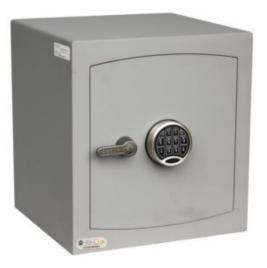

# MINI VAULT S2 SILVER 3 ELECTRONIC

- £4,000 overnight cash cover (£40,000 valuables)
- Independently tested and certified to EN14450 S2
- 4mm Solid steel electrically welded body
- 8mm anti-bludgeon door fitted with advanced electronic lock
- Registration system to prevent lockout situation
- Chrome plated bolt cups
- Soft foam insert protects valuables from damage
- Fully lined interior
- Adjustable jewellery shelf included
- Motion sensitive Interior light included
- Suitable for rear or floor fixing Bolts supplied
- Batteries, Installation and operating instructions included
- Colour Metallic Dark Grey RAL7001

#### ADDITIONAL INFORMATION

| Weight          | 50.000 kg                      |
|-----------------|--------------------------------|
| Dimensions      | 470 (H) x 435 (W) x 405 (D) mm |
| Standard        | Silver                         |
| Cash Rating     | £4,000                         |
| Volume          | 68 litres                      |
| Shelves         | 1                              |
| Internal Height | 455mm                          |
| Internal Width  | 420mm                          |
| Internal Depth  | 355mm                          |