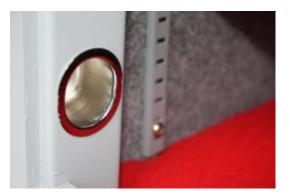

### MINI VAULT S2 SILVER 2 ELECTRONIC IMAGES

**Police Preferred Specification** 

AiS Approved

Mini Vault Chrome Bolt Cup

Secured By Design

Motion Activated Magnetic Light

www.securikey.co.uk