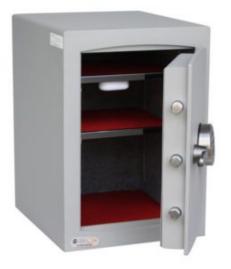

# MINI VAULT S2 SILVER 2 ELECTRONIC

- £4,000 overnight cash cover (£40,000 valuables)
- Independently tested and certified to EN14450 S2
- 4mm Solid steel electrically welded body
- 8mm anti-bludgeon door fitted with advanced electronic lock
- Registration system to prevent lockout situation
- Chrome plated bolt cups
- Soft foam insert protects valuables from damage
- Fully lined interior
- Adjustable jewellery shelves included
- Motion sensitive Interior light included
- Suitable for rear or floor fixing Bolts supplied
- Batteries, Installation and operating instructions included
- Colour Metallic Dark Grey RAL7001

#### ADDITIONAL INFORMATION

| Weight          | 52.000 kg                      |
|-----------------|--------------------------------|
| Dimensions      | 532 (H) x 374 (W) x 425 (D) mm |
| Standard        | Silver                         |
| Cash Rating     | £4,000                         |
| Volume          | 67 litres                      |
| Shelves         | 2                              |
| Internal Depth  | 360mm                          |
| Internal Width  | 354mm                          |
| Internal Height | 522mm                          |

# MINI VAULT S2 SILVER 2 ELECTRONIC IMAGES

Mini Vault 2 S2 Silver Electronic Locking

Every effort has been made to ensure that the information in this brochure is correct. We have a policy of continually developing and improving our products and reserve the right to change specification without notice. By virtue of the Trades Description Act 1968 all measurements and weights must be considered approximate.