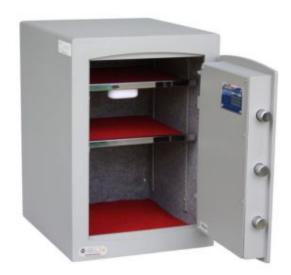

# MINI VAULT S2 SILVER 2 ELECTRONIC

- £4,000 overnight cash cover (£40,000 valuables)
- Independently tested and certified to EN14450 S2
- 4mm Solid steel electrically welded body
- 8mm anti-bludgeon door fitted with advanced electronic lock
- Registration system to prevent lockout situation
- Chrome plated bolt cups
- Soft foam insert protects valuables from damage
- Fully lined interior
- Adjustable jewellery shelves included
- Motion sensitive Interior light included
- Suitable for rear or floor fixing Bolts supplied
- Batteries, Installation and operating instructions included
- Colour Metallic Dark Grey RAL7001

# MINI VAULT S2 SILVER 2 ELECTRONIC IMAGES

Mini Vault Bolts & Handle

Mini Vault Jewellery Shelf

Mini Vault 2 S2 Silver Electronic Locking

Mini Vault 2 S2 Silver Electronic Locking

# MINI VAULT S2 SILVER 2 ELECTRONIC IMAGES

Mini Vault 2 S2 Silver Electronic Locking

Every effort has been made to ensure that the information in this brochure is correct. We have a policy of continually developing and improving our products and reserve the right to change specification without notice. By virtue of the Trades Description Act 1968 all measurements and weights must be considered approximate.