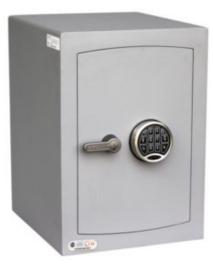

# MINI VAULT S2 SILVER 2 ELECTRONIC

- £4,000 overnight cash cover (£40,000 valuables)
- Independently tested and certified to EN14450 S2
- 4mm Solid steel electrically welded body
- 8mm anti-bludgeon door fitted with advanced electronic lock
- Registration system to prevent lockout situation
- Chrome plated bolt cups
- Soft foam insert protects valuables from damage
- Fully lined interior
- Adjustable jewellery shelves included
- Motion sensitive Interior light included
- Suitable for rear or floor fixing Bolts supplied
- Batteries, Installation and operating instructions included
- Colour Metallic Dark Grey RAL7001

#### ADDITIONAL INFORMATION

| Weight          | 52.000 kg                      |
|-----------------|--------------------------------|
| Dimensions      | 532 (H) x 374 (W) x 425 (D) mm |
| Standard        | Silver                         |
| Cash Rating     | £4,000                         |
| Volume          | 67 litres                      |
| Shelves         | 2                              |
| Internal Depth  | 360mm                          |
| Internal Width  | 354mm                          |
| Internal Height | 522mm                          |

# MINI VAULT S2 SILVER 2 ELECTRONIC IMAGES

Mini Vault 2 S2 Silver Electronic Locking

Every effort has been made to ensure that the information in this brochure is correct. We have a policy of continually developing and improving our products and reserve the right to change specification without notice. By virtue of the Trades Description Act 1968 all measurements and weights must be considered approximate.