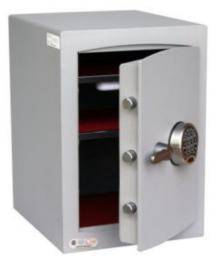

# MINI VAULT S2 SILVER 2 ELECTRONIC

- £4,000 overnight cash cover (£40,000 valuables)
- Independently tested and certified to EN14450 S2
- 4mm Solid steel electrically welded body
- 8mm anti-bludgeon door fitted with advanced electronic lock
- Registration system to prevent lockout situation
- Chrome plated bolt cups
- Soft foam insert protects valuables from damage
- Fully lined interior
- Adjustable jewellery shelves included
- Motion sensitive Interior light included
- Suitable for rear or floor fixing Bolts supplied
- Batteries, Installation and operating instructions included
- Colour Metallic Dark Grey RAL7001

#### ADDITIONAL INFORMATION

| Weight          | 52.000 kg                      |
|-----------------|--------------------------------|
| Dimensions      | 532 (H) x 374 (W) x 425 (D) mm |
| Standard        | Silver                         |
| Cash Rating     | £4,000                         |
| Volume          | 67 litres                      |
| Shelves         | 2                              |
| Internal Depth  | 360mm                          |
| Internal Width  | 354mm                          |
| Internal Height | 522mm                          |

# MINI VAULT S2 SILVER 2 ELECTRONIC IMAGES

Mini Vault Bolts & Handle

Mini Vault Jewellery Shelf

Mini Vault 2 S2 Silver Electronic Locking

Mini Vault 2 S2 Silver Electronic Locking