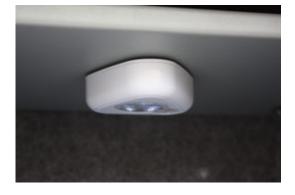

### MINI VAULT S2 SILVER 1 ELECTRONIC IMAGES

**Police Preferred Specification** 

AiS Approved

Mini Vault Chrome Bolt Cup

Secured By Design

Motion Activated Magnetic Light

www.securikey.co.uk