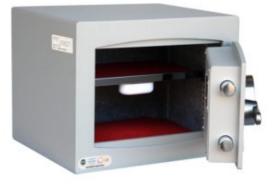

# MINI VAULT S2 SILVER 1 ELECTRONIC

- £4,000 overnight cash cover (£40,000 valuables)
- Independently tested and certified to EN14450 S2
- 4mm Solid steel electrically welded body
- 8mm anti-bludgeon door fitted with advanced electronic lock
- Registration system to prevent lockout situation
- Chrome plated bolt cups
- Soft foam insert protects valuables from damage
- Fully lined interior
- Adjustable jewellery shelf included
- Motion sensitive Interior light included
- Suitable for rear or floor fixing Bolts supplied
- Batteries, Installation and operating instructions included
- Colour Metallic Dark Grey RAL7001

## MINI VAULT S2 SILVER 1 ELECTRONIC IMAGES

Mini Vault Bolts & Handle

Mini Vault Jewellery Shelf

Mini Vault 1 S2 Silver Electronic Locking

Mini Vault 1 S2 Silver Electronic Locking

# MINI VAULT S2 SILVER 1 ELECTRONIC IMAGES

Mini Vault 1 S2 Silver Electronic Locking

Every effort has been made to ensure that the information in this brochure is correct. We have a policy of continually developing and improving our products and reserve the right to change specification without notice. By virtue of the Trades Description Act 1968 all measurements and weights must be considered approximate.