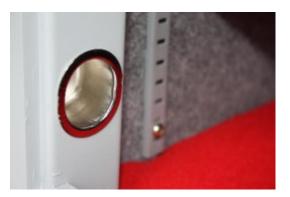

# MINI VAULT S2 SILVER 1 ELECTRONIC

- £4,000 overnight cash cover (£40,000 valuables)
- Independently tested and certified to EN14450 S2
- 4mm Solid steel electrically welded body
- 8mm anti-bludgeon door fitted with advanced electronic lock
- Registration system to prevent lockout situation
- Chrome plated bolt cups
- Soft foam insert protects valuables from damage
- Fully lined interior
- Adjustable jewellery shelf included
- Motion sensitive Interior light included
- Suitable for rear or floor fixing Bolts supplied
- Batteries, Installation and operating instructions included
- Colour Metallic Dark Grey RAL7001

### MINI VAULT S2 SILVER 1 ELECTRONIC IMAGES

**Police Preferred Specification** 

AiS Approved

Mini Vault Chrome Bolt Cup

Secured By Design

Motion Activated Magnetic Light

www.securikey.co.uk

## MINI VAULT S2 SILVER 1 ELECTRONIC IMAGES

Mini Vault Bolts & Handle

Mini Vault Jewellery Shelf

Mini Vault 1 S2 Silver Electronic Locking

Mini Vault 1 S2 Silver Electronic Locking