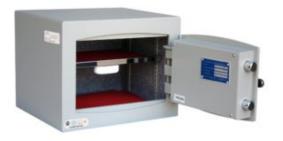

# MINI VAULT S2 SILVER 1 ELECTRONIC

- £4,000 overnight cash cover (£40,000 valuables)
- Independently tested and certified to EN14450 S2
- 4mm Solid steel electrically welded body
- 8mm anti-bludgeon door fitted with advanced electronic lock
- Registration system to prevent lockout situation
- Chrome plated bolt cups
- Soft foam insert protects valuables from damage
- Fully lined interior
- Adjustable jewellery shelf included
- Motion sensitive Interior light included
- Suitable for rear or floor fixing Bolts supplied
- Batteries, Installation and operating instructions included
- Colour Metallic Dark Grey RAL7001

## MINI VAULT S2 SILVER 1 ELECTRONIC IMAGES

Mini Vault Bolts & Handle

Mini Vault Jewellery Shelf

Mini Vault 1 S2 Silver Electronic Locking

Mini Vault 1 S2 Silver Electronic Locking

# MINI VAULT S2 SILVER 1 ELECTRONIC IMAGES

Mini Vault 1 S2 Silver Electronic Locking

Every effort has been made to ensure that the information in this brochure is correct. We have a policy of continually developing and improving our products and reserve the right to change specification without notice. By virtue of the Trades Description Act 1968 all measurements and weights must be considered approximate.