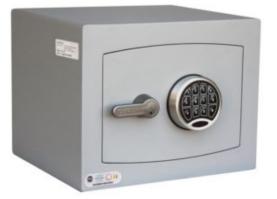

# MINI VAULT S2 SILVER 1 ELECTRONIC

- £4,000 overnight cash cover (£40,000 valuables)
- Independently tested and certified to EN14450 S2
- 4mm Solid steel electrically welded body
- 8mm anti-bludgeon door fitted with advanced electronic lock
- Registration system to prevent lockout situation
- Chrome plated bolt cups
- Soft foam insert protects valuables from damage
- Fully lined interior
- Adjustable jewellery shelf included
- Motion sensitive Interior light included
- Suitable for rear or floor fixing Bolts supplied
- Batteries, Installation and operating instructions included
- Colour Metallic Dark Grey RAL7001

#### ADDITIONAL INFORMATION

| Weight          | 29.000 kg                      |
|-----------------|--------------------------------|
| Dimensions      | 294 (H) x 374 (W) x 325 (D) mm |
| Standard        | Silver                         |
| Cash Rating     | £4,000                         |
| Volume          | 26 litres                      |
| Shelves         | 1                              |
| Internal Depth  | 260mm                          |
| Internal Width  | 354mm                          |
| Internal Height | 282mm                          |

# MINI VAULT S2 SILVER 1 ELECTRONIC IMAGES

Mini Vault 1 S2 Silver Electronic Locking

Every effort has been made to ensure that the information in this brochure is correct. We have a policy of continually developing and improving our products and reserve the right to change specification without notice. By virtue of the Trades Description Act 1968 all measurements and weights must be considered approximate.