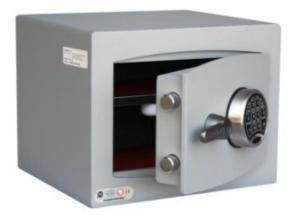

# MINI VAULT S2 SILVER 1 ELECTRONIC

- £4,000 overnight cash cover (£40,000 valuables)
- Independently tested and certified to EN14450 S2
- 4mm Solid steel electrically welded body
- 8mm anti-bludgeon door fitted with advanced electronic lock
- Registration system to prevent lockout situation
- Chrome plated bolt cups
- Soft foam insert protects valuables from damage
- Fully lined interior
- Adjustable jewellery shelf included
- Motion sensitive Interior light included
- Suitable for rear or floor fixing Bolts supplied
- Batteries, Installation and operating instructions included
- Colour Metallic Dark Grey RAL7001

### MINI VAULT S2 SILVER 1 ELECTRONIC IMAGES

**Police Preferred Specification** 

AiS Approved

Mini Vault Chrome Bolt Cup

Secured By Design

Motion Activated Magnetic Light

www.securikey.co.uk

## MINI VAULT S2 SILVER 1 ELECTRONIC IMAGES

Mini Vault Bolts & Handle

Mini Vault Jewellery Shelf

Mini Vault 1 S2 Silver Electronic Locking

Mini Vault 1 S2 Silver Electronic Locking

# MINI VAULT S2 SILVER 1 ELECTRONIC IMAGES

Mini Vault 1 S2 Silver Electronic Locking

Every effort has been made to ensure that the information in this brochure is correct. We have a policy of continually developing and improving our products and reserve the right to change specification without notice. By virtue of the Trades Description Act 1968 all measurements and weights must be considered approximate.