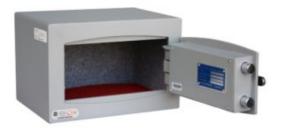

# MINI VAULT S2 SILVER 0 ELECTRONIC

- £4,000 overnight cash cover (£40,000 valuables)
- Independently tested and certified to EN14450 S2
- 4mm Solid steel electrically welded body
- 8mm anti-bludgeon door fitted with advanced electronic lock
- Registration system to prevent lockout situation
- Chrome plated bolt cups
- Soft foam insert protects valuables from damage
- Fully lined interior
- Motion sensitive Interior light included
- Suitable for rear or floor fixing Bolts supplied
- Batteries, Installation and operating instructions included
- Colour Metallic Dark Grey RAL7001

# MINI VAULT S2 SILVER 0 ELECTRONIC IMAGES

Mini Vault 0 S2 Silver Electronic Locking

Every effort has been made to ensure that the information in this brochure is correct. We have a policy of continually developing and improving our products and reserve the right to change specification without notice. By virtue of the Trades Description Act 1968 all measurements and weights must be considered approximate.