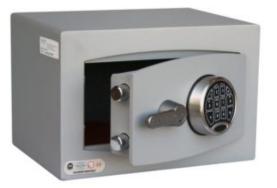

# MINI VAULT S2 SILVER 0 ELECTRONIC

- £4,000 overnight cash cover (£40,000 valuables)
- Independently tested and certified to EN14450 S2
- 4mm Solid steel electrically welded body
- 8mm anti-bludgeon door fitted with advanced electronic lock
- Registration system to prevent lockout situation
- Chrome plated bolt cups
- Soft foam insert protects valuables from damage
- Fully lined interior
- Motion sensitive Interior light included
- Suitable for rear or floor fixing Bolts supplied
- Batteries, Installation and operating instructions included
- Colour Metallic Dark Grey RAL7001

# MINI VAULT S2 SILVER 0 ELECTRONIC IMAGES

Mini Vault 0 S2 Silver Electronic Locking

Every effort has been made to ensure that the information in this brochure is correct. We have a policy of continually developing and improving our products and reserve the right to change specification without notice. By virtue of the Trades Description Act 1968 all measurements and weights must be considered approximate.