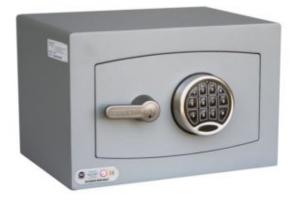

# MINI VAULT S2 SILVER 0 ELECTRONIC

- £4,000 overnight cash cover (£40,000 valuables)
- Independently tested and certified to EN14450 S2
- 4mm Solid steel electrically welded body
- 8mm anti-bludgeon door fitted with advanced electronic lock
- Registration system to prevent lockout situation
- Chrome plated bolt cups
- Soft foam insert protects valuables from damage
- Fully lined interior
- Motion sensitive Interior light included
- Suitable for rear or floor fixing Bolts supplied
- Batteries, Installation and operating instructions included
- Colour Metallic Dark Grey RAL7001

## MINI VAULT S2 SILVER 0 ELECTRONIC IMAGES

Mini Vault Bolts & Handle

Mini Vault 0 S2

Mini Vault 0 S2 Silver Electronic Locking

Mini Vault 0 S2 Silver Electronic Locking