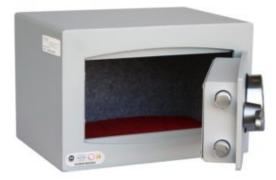

# MINI VAULT S2 SILVER 0 ELECTRONIC

- £4,000 overnight cash cover (£40,000 valuables)
- Independently tested and certified to EN14450 S2
- 4mm Solid steel electrically welded body
- 8mm anti-bludgeon door fitted with advanced electronic lock
- Registration system to prevent lockout situation
- Chrome plated bolt cups
- Soft foam insert protects valuables from damage
- Fully lined interior
- Motion sensitive Interior light included
- Suitable for rear or floor fixing Bolts supplied
- Batteries, Installation and operating instructions included
- Colour Metallic Dark Grey RAL7001

## MINI VAULT S2 SILVER 0 ELECTRONIC IMAGES

Mini Vault Bolts & Handle

Mini Vault 0 S2

Mini Vault 0 S2 Silver Electronic Locking

Mini Vault 0 S2 Silver Electronic Locking