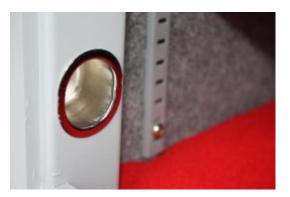

# MINI VAULT S2 SILVER 0 ELECTRONIC

- £4,000 overnight cash cover (£40,000 valuables)
- Independently tested and certified to EN14450 S2
- 4mm Solid steel electrically welded body
- 8mm anti-bludgeon door fitted with advanced electronic lock
- Registration system to prevent lockout situation
- Chrome plated bolt cups
- Soft foam insert protects valuables from damage
- Fully lined interior
- Motion sensitive Interior light included
- Suitable for rear or floor fixing Bolts supplied
- Batteries, Installation and operating instructions included
- Colour Metallic Dark Grey RAL7001

## MINI VAULT S2 SILVER 0 ELECTRONIC IMAGES

**Police Preferred Specification** 

AiS Approved

Mini Vault Chrome Bolt Cup

Secured By Design

Motion Activated Magnetic Light

www.securikey.co.uk