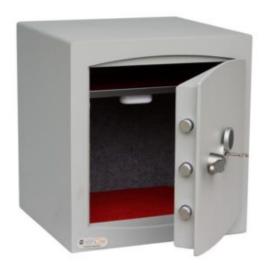

#### MINI VAULT S2 SILVER 3 KEY LOCKING

- £4,000 overnight cash cover (£40,000 valuables)
- Independently tested and certified to EN14450 S2
- 4mm Solid steel electrically welded body
- 8mm anti-bludgeon door fitted with VdS Class 1 double bitted safe lock
- Chrome plated bolt cups
- Soft foam insert protects valuables from damage
- Fully lined interior
- · Adjustable jewellery shelf included
- Motion sensitive Interior light included
- Suitable for rear or floor fixing Bolts supplied
- Colour Metallic Dark Grey RAL7001

## MINI VAULT S2 SILVER 3 KEY LOCKING IMAGES

Mini Vault 3 S2 Silver Key Locking

Mini Vault 3 S2 Key Locking Safe

Mini Vault 3 S2 Silver Key Locking