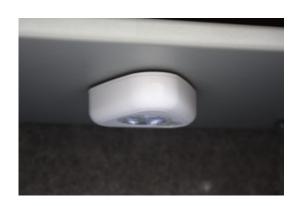

## MINI VAULT S2 SILVER 3 KEY LOCKING IMAGES

AiS Approved

Mini Vault 3 & Till Draw

Secured By Design

Motion Activated Magnetic Light