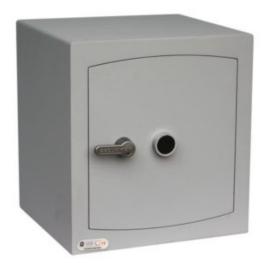

#### MINI VAULT S2 SILVER 3 KEY LOCKING

- £4,000 overnight cash cover (£40,000 valuables)
- Independently tested and certified to EN14450 S2
- 4mm Solid steel electrically welded body
- 8mm anti-bludgeon door fitted with VdS Class 1 double bitted safe lock
- Chrome plated bolt cups
- Soft foam insert protects valuables from damage
- Fully lined interior
- · Adjustable jewellery shelf included
- Motion sensitive Interior light included
- Suitable for rear or floor fixing Bolts supplied
- Colour Metallic Dark Grey RAL7001

# MINI VAULT S2 SILVER 3 KEY LOCKING