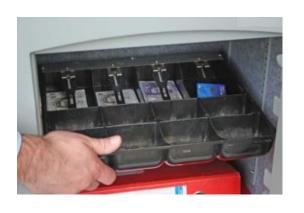

## MINI VAULT S2 SILVER 3 KEY LOCKING IMAGES

AiS Approved

Mini Vault 3 & Till Draw

Secured By Design

Motion Activated Magnetic Light