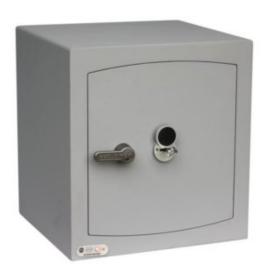

## MINI VAULT S2 SILVER 3 KEY LOCKING IMAGES

Mini Vault Chrome Bolt Cup

Mini Vault 3 S2 Silver Key Locking

Mini Vault Bolts & Handle

Mini Vault 3 S2 Silver Key Locking

## MINI VAULT S2 SILVER 3 KEY LOCKING IMAGES

Mini Vault 3 S2 Silver Key Locking

Mini Vault 3 S2 Key Locking Safe

Mini Vault 3 S2 Silver Key Locking