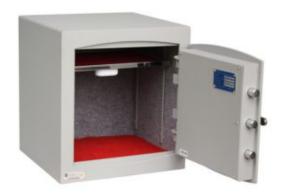

#### MINI VAULT S2 SILVER 3 KEY LOCKING

- £4,000 overnight cash cover (£40,000 valuables)
- Independently tested and certified to EN14450 S2
- 4mm Solid steel electrically welded body
- 8mm anti-bludgeon door fitted with VdS Class 1 double bitted safe lock
- Chrome plated bolt cups
- Soft foam insert protects valuables from damage
- Fully lined interior
- · Adjustable jewellery shelf included
- Motion sensitive Interior light included
- Suitable for rear or floor fixing Bolts supplied
- Colour Metallic Dark Grey RAL7001

## ADDITIONAL INFORMATION

| Weight          | 50.000 kg                      |
|-----------------|--------------------------------|
| Dimensions      | 470 (H) x 435 (W) x 405 (D) mm |
| Standard        | Silver                         |
| Cash Rating     | £4,000                         |
| Volume          | 68 litres                      |
| Shelves         | 1                              |
| Internal Height | 455mm                          |
| Internal Width  | 420mm                          |
| Internal Depth  | 355mm                          |
|                 |                                |