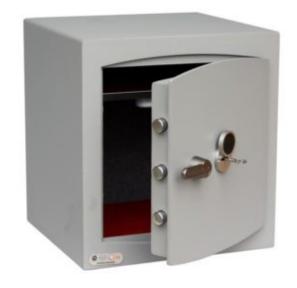

#### MINI VAULT S2 SILVER 3 KEY LOCKING

- £4,000 overnight cash cover (£40,000 valuables)
- Independently tested and certified to EN14450 S2
- 4mm Solid steel electrically welded body
- 8mm anti-bludgeon door fitted with VdS Class 1 double bitted safe lock
- Chrome plated bolt cups
- Soft foam insert protects valuables from damage
- Fully lined interior
- · Adjustable jewellery shelf included
- Motion sensitive Interior light included
- Suitable for rear or floor fixing Bolts supplied
- Colour Metallic Dark Grey RAL7001

# MINI VAULT S2 SILVER 3 KEY LOCKING

## MINI VAULT S2 SILVER 3 KEY LOCKING IMAGES

Mini Vault Chrome Bolt Cup

Mini Vault 3 S2 Silver Key Locking

Mini Vault Bolts & Handle

Mini Vault 3 S2 Silver Key Locking

## MINI VAULT S2 SILVER 3 KEY LOCKING IMAGES

Mini Vault 3 S2 Silver Key Locking

Mini Vault 3 S2 Key Locking Safe

Mini Vault 3 S2 Silver Key Locking