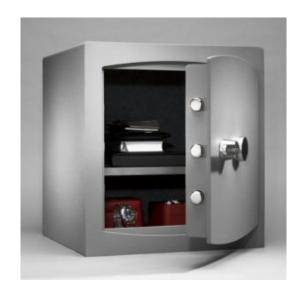

#### MINI VAULT S2 SILVER 3 KEY LOCKING

- £4,000 overnight cash cover (£40,000 valuables)
- Independently tested and certified to EN14450 S2
- 4mm Solid steel electrically welded body
- 8mm anti-bludgeon door fitted with VdS Class 1 double bitted safe lock
- Chrome plated bolt cups
- Soft foam insert protects valuables from damage
- Fully lined interior
- · Adjustable jewellery shelf included
- Motion sensitive Interior light included
- Suitable for rear or floor fixing Bolts supplied
- Colour Metallic Dark Grey RAL7001

## ADDITIONAL INFORMATION

| Weight          | 50.000 kg                      |
|-----------------|--------------------------------|
| Dimensions      | 470 (H) x 435 (W) x 405 (D) mm |
| Standard        | Silver                         |
| Cash Rating     | £4,000                         |
| Volume          | 68 litres                      |
| Shelves         | 1                              |
| Internal Height | 455mm                          |
| Internal Width  | 420mm                          |
| Internal Depth  | 355mm                          |
|                 |                                |