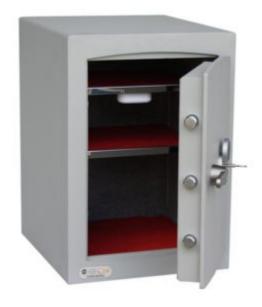

#### MINI VAULT S2 SILVER 2 KEY LOCKING

- £4,000 overnight cash cover (£40,000 valuables)
- Independently tested and certified to EN14450 S2
- 4mm Solid steel electrically welded body
- 8mm anti-bludgeon door fitted with VdS Class 1 double bitted safe lock
- Chrome plated bolt cups
- Soft foam insert protects valuables from damage
- Fully lined interior
- Adjustable jewellery shelves included
- · Motion sensitive Interior light included
- Suitable for rear or floor fixing Bolts supplied
- Colour Metallic Dark Grey RAL7001

## MINI VAULT S2 SILVER 2 KEY LOCKING IMAGES

Mini Vault Bolts & Handle

Mini Vault 2 S2 Silver Key Locking

Mini Vault Jewellery Shelf

Mini Vault 2 S2 Silver Key Locking

## MINI VAULT S2 SILVER 2 KEY LOCKING IMAGES

Mini Vault 2 S2 Silver Key Locking