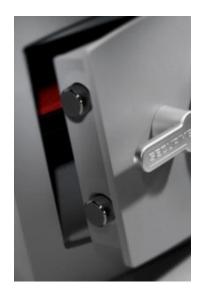

#### MINI VAULT S2 SILVER 2 KEY LOCKING

- £4,000 overnight cash cover (£40,000 valuables)
- Independently tested and certified to EN14450 S2
- 4mm Solid steel electrically welded body
- 8mm anti-bludgeon door fitted with VdS Class 1 double bitted safe lock
- Chrome plated bolt cups
- Soft foam insert protects valuables from damage
- Fully lined interior
- Adjustable jewellery shelves included
- · Motion sensitive Interior light included
- Suitable for rear or floor fixing Bolts supplied
- Colour Metallic Dark Grey RAL7001

## MINI VAULT S2 SILVER 2 KEY LOCKING IMAGES

Mini Vault Bolts & Handle

Mini Vault 2 S2 Silver Key Locking

Mini Vault Jewellery Shelf

Mini Vault 2 S2 Silver Key Locking