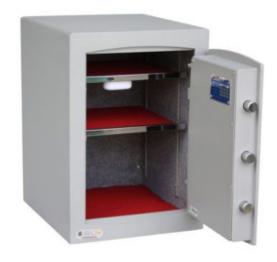

#### MINI VAULT S2 SILVER 2 KEY LOCKING

- £4,000 overnight cash cover (£40,000 valuables)
- Independently tested and certified to EN14450 S2
- 4mm Solid steel electrically welded body
- 8mm anti-bludgeon door fitted with VdS Class 1 double bitted safe lock
- Chrome plated bolt cups
- Soft foam insert protects valuables from damage
- Fully lined interior
- Adjustable jewellery shelves included
- · Motion sensitive Interior light included
- Suitable for rear or floor fixing Bolts supplied
- Colour Metallic Dark Grey RAL7001

## ADDITIONAL INFORMATION

| Weight          | 52.000 kg                      |
|-----------------|--------------------------------|
| Dimensions      | 532 (H) x 374 (W) x 425 (D) mm |
| Standard        | Silver                         |
| Cash Rating     | £4,000                         |
| Volume          | 67 litres                      |
| Shelves         | 2                              |
| Internal Depth  | 360mm                          |
| Internal Width  | 354mm                          |
| Internal Height | 522mm                          |

## MINI VAULT S2 SILVER 2 KEY LOCKING IMAGES

Mini Vault Bolts & Handle

Mini Vault 2 S2 Silver Key Locking

Mini Vault Jewellery Shelf

Mini Vault 2 S2 Silver Key Locking

## MINI VAULT S2 SILVER 2 KEY LOCKING IMAGES

Mini Vault 2 S2 Silver Key Locking