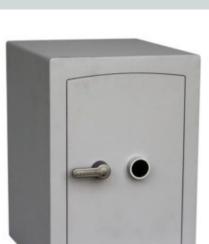

# MINI VAULT S2 SILVER 2 KEY LOCKING

## MINI VAULT S2 SILVER 2 KEY LOCKING IMAGES

Mini Vault Bolts & Handle

Mini Vault 2 S2 Silver Key Locking

Mini Vault Jewellery Shelf

Mini Vault 2 S2 Silver Key Locking