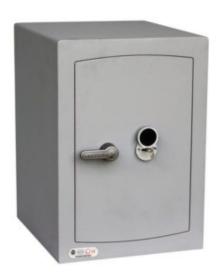

# MINI VAULT S2 SILVER 2 KEY LOCKING

## MINI VAULT S2 SILVER 2 KEY LOCKING IMAGES

Mini Vault 2 S2 Silver Key Locking