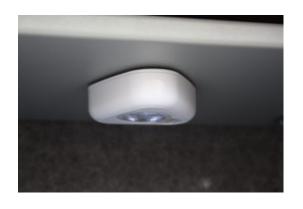

#### MINI VAULT S2 SILVER 2 KEY LOCKING

- £4,000 overnight cash cover (£40,000 valuables)
- Independently tested and certified to EN14450 S2
- 4mm Solid steel electrically welded body
- 8mm anti-bludgeon door fitted with VdS Class 1 double bitted safe lock
- Chrome plated bolt cups
- Soft foam insert protects valuables from damage
- Fully lined interior
- Adjustable jewellery shelves included
- · Motion sensitive Interior light included
- Suitable for rear or floor fixing Bolts supplied
- Colour Metallic Dark Grey RAL7001

## MINI VAULT S2 SILVER 2 KEY LOCKING IMAGES

AiS Approved

Motion Activated Magnetic Light

Secured By Design

Mini Vault Chrome Bolt Cup