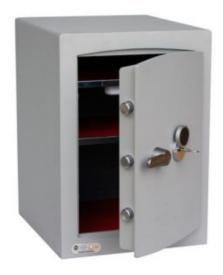

#### MINI VAULT S2 SILVER 2 KEY LOCKING

- £4,000 overnight cash cover (£40,000 valuables)
- Independently tested and certified to EN14450 S2
- 4mm Solid steel electrically welded body
- 8mm anti-bludgeon door fitted with VdS Class 1 double bitted safe lock
- Chrome plated bolt cups
- Soft foam insert protects valuables from damage
- Fully lined interior
- Adjustable jewellery shelves included
- · Motion sensitive Interior light included
- Suitable for rear or floor fixing Bolts supplied
- Colour Metallic Dark Grey RAL7001

## MINI VAULT S2 SILVER 2 KEY LOCKING IMAGES

Mini Vault Bolts & Handle

Mini Vault 2 S2 Silver Key Locking

Mini Vault Jewellery Shelf

Mini Vault 2 S2 Silver Key Locking