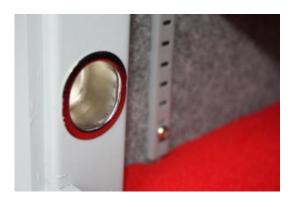

#### MINI VAULT S2 SILVER 2 KEY LOCKING

- £4,000 overnight cash cover (£40,000 valuables)
- Independently tested and certified to EN14450 S2
- 4mm Solid steel electrically welded body
- 8mm anti-bludgeon door fitted with VdS Class 1 double bitted safe lock
- Chrome plated bolt cups
- Soft foam insert protects valuables from damage
- Fully lined interior
- Adjustable jewellery shelves included
- · Motion sensitive Interior light included
- Suitable for rear or floor fixing Bolts supplied
- Colour Metallic Dark Grey RAL7001

## MINI VAULT S2 SILVER 2 KEY LOCKING IMAGES

AiS Approved

Motion Activated Magnetic Light

Secured By Design

Mini Vault Chrome Bolt Cup