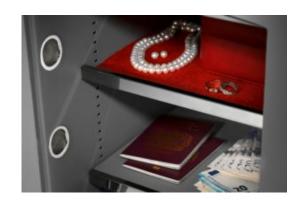

#### MINI VAULT S2 SILVER 2 KEY LOCKING

- £4,000 overnight cash cover (£40,000 valuables)
- Independently tested and certified to EN14450 S2
- 4mm Solid steel electrically welded body
- 8mm anti-bludgeon door fitted with VdS Class 1 double bitted safe lock
- Chrome plated bolt cups
- Soft foam insert protects valuables from damage
- Fully lined interior
- Adjustable jewellery shelves included
- · Motion sensitive Interior light included
- Suitable for rear or floor fixing Bolts supplied
- Colour Metallic Dark Grey RAL7001

## MINI VAULT S2 SILVER 2 KEY LOCKING IMAGES

Mini Vault Bolts & Handle

Mini Vault 2 S2 Silver Key Locking

Mini Vault Jewellery Shelf

Mini Vault 2 S2 Silver Key Locking