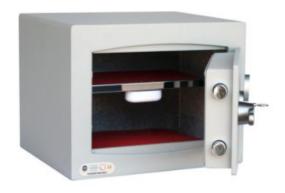

#### MINI VAULT S2 SILVER 1 KEY LOCKING

- £4,000 overnight cash cover (£40,000 valuables)
- Independently tested and certified to EN14450 S2
- 4mm Solid steel electrically welded body
- 8mm anti-bludgeon door fitted with VdS Class 1 double bitted safe lock
- Chrome plated bolt cups
- Soft foam insert protects valuables from damage
- Fully lined interior
- · Adjustable jewellery shelf included
- Motion sensitive Interior light included
- Suitable for rear or floor fixing Bolts supplied
- Colour Metallic Dark Grey RAL7001

## MINI VAULT S2 SILVER 1 KEY LOCKING IMAGES

Mini Vault 1 S2 Silver Key Locking

Mini Vault 1 S2 Silver Key Locking