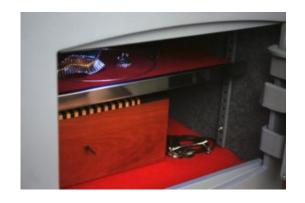

#### MINI VAULT S2 SILVER 1 KEY LOCKING

- £4,000 overnight cash cover (£40,000 valuables)
- Independently tested and certified to EN14450 S2
- 4mm Solid steel electrically welded body
- 8mm anti-bludgeon door fitted with VdS Class 1 double bitted safe lock
- Chrome plated bolt cups
- Soft foam insert protects valuables from damage
- Fully lined interior
- · Adjustable jewellery shelf included
- Motion sensitive Interior light included
- Suitable for rear or floor fixing Bolts supplied
- Colour Metallic Dark Grey RAL7001

### MINI VAULT S2 SILVER 1 KEY LOCKING IMAGES

Mini Vault Bolts & Handle

Mini Vault 1 S2 Silver Key Locking

Mini Vault Jewellery Shelf

Mini Vault 1 S2 Silver Key Locking