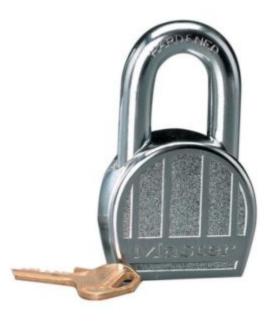

## 220WO PADLOCK BODY

• Chrome plated zinc padlock Without cylinder

SKU: 220WO

## ADDITIONAL INFORMATION

| Weight                          | 0.345 kg  |
|---------------------------------|-----------|
| Dimensions                      | 51 (W) mm |
| Shackle Diameter                | 11mm      |
| Horizontal Shackle<br>Clearance | 19mm      |
| Vertical Shackle<br>Clearance   | 25mm      |