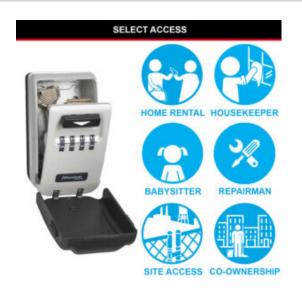

#### **KEY STORAGE**

With secure key storage there is no need to place keys in an unprotected spot like under the door mat or plant pot.

### 5425D LIGHT UP DIAL KEY STORE BOX

- Light up dials / Backlit dials with glowing effect for ease of use in low light situations
- Suitable for a wide variety of applications including: Holiday homes and caravan parks
- Care Homes, domestic home care worker access
- Domestic use spare key, after school access, neighbour access
- Caretaker and supervisor access in schools, hospitals and colleges
- · Car park attendants, building sites
- Solid Zinc body to resist against hammering or sawing
- · Concealed hinge and recessed internal compartment
- 4-digit programmable combination offering 10,000 possible codes
- Large 'open' lever for easy access
- Protective plastic door Weather resistant suitable for outdoor use
- CR2032 battery included Approximately 2 years of battery life
- Supplied with 4 fixing screws
- · Limited Lifetime Warranty

#### 5425EURD\_SECUREDDESIGN

5425EURD\_APPLICATION

5425EURD\_COMBINATIONSETUP