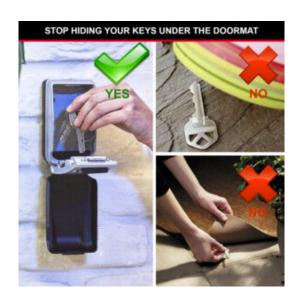

#### **KEY STORAGE**

With secure key storage there is no need to place keys in an unprotected spot like under the door mat or plant pot.

### MASTER LOCK 5425EURD LIGHT UP DIAL KEY LOCK BOX - WALL MOUNT KEY SAFE IMAGES

5425EURD\_MOUNTING\_INSTRUCTIONS

5425EURD\_YESNO

5425EURD\_OUTDOOR\_WALLMOUNTED