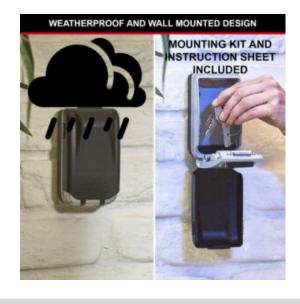

### 5425D LIGHT UP DIAL KEY STORE BOX

- Light up dials / Backlit dials with glowing effect for ease of use in low light situations
- Suitable for a wide variety of applications including: Holiday homes and caravan parks
- Care Homes, domestic home care worker access
- Domestic use spare key, after school access, neighbour access
- Caretaker and supervisor access in schools, hospitals and colleges
- · Car park attendants, building sites
- Solid Zinc body to resist against hammering or sawing
- · Concealed hinge and recessed internal compartment
- 4-digit programmable combination offering 10,000 possible codes
- Large 'open' lever for easy access
- Protective plastic door Weather resistant suitable for outdoor use
- CR2032 battery included Approximately 2 years of battery life
- Supplied with 4 fixing screws
- · Limited Lifetime Warranty

### MASTER LOCK 5425EURD LIGHT UP DIAL KEY LOCK BOX - WALL MOUNT KEY SAFE IMAGES

5425EURD\_MOUNTING\_INSTRUCTIONS

5425EURD\_YESNO

5425EURD\_OUTDOOR\_WALLMOUNTED