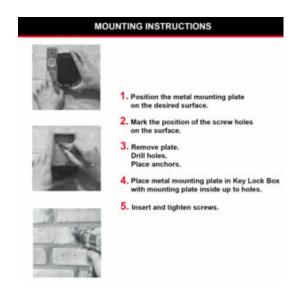

### MASTER LOCK 5425EURD LIGHT UP DIAL KEY LOCK BOX - WALL MOUNT KEY SAFE IMAGES

5425EURD\_MOUNTING\_INSTRUCTIONS

5425EURD\_YESNO

5425EURD\_OUTDOOR\_WALLMOUNTED