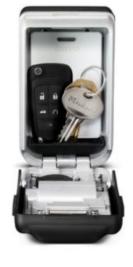

## MASTER LOCK 5425EURD LIGHT UP DIAL KEY LOCK BOX - WALL MOUNT KEY SAFE

### 5425D LIGHT UP DIAL KEY STORE BOX

- Light up dials / Backlit dials with glowing effect for ease of use in low light situations
- Suitable for a wide variety of applications including: Holiday homes and caravan parks
- Care Homes, domestic home care worker access
- Domestic use spare key, after school access, neighbour access
- Caretaker and supervisor access in schools, hospitals and colleges
- · Car park attendants, building sites
- Solid Zinc body to resist against hammering or sawing
- · Concealed hinge and recessed internal compartment
- 4-digit programmable combination offering 10,000 possible codes
- Large 'open' lever for easy access
- Protective plastic door Weather resistant suitable for outdoor use
- CR2032 battery included Approximately 2 years of battery life
- Supplied with 4 fixing screws
- · Limited Lifetime Warranty

## MASTER LOCK 5425EURD LIGHT UP DIAL KEY LOCK BOX - WALL MOUNT KEY SAFE IMAGES

5425EURD\_MAIN

Select Access Key Safe With Light Up Dials

Select Access Key Safe With Light Up Dials

Select Access Key Safe With Light Up Dials