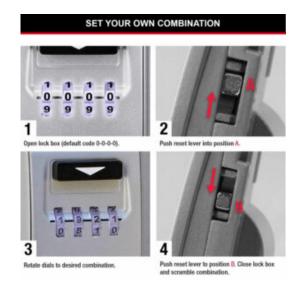

# MASTER LOCK 5425EURD LIGHT UP DIAL KEY LOCK BOX - WALL MOUNT KEY SAFE



## ADDITIONAL INFORMATION

| Weight          | 0.360 kg                     |
|-----------------|------------------------------|
| Dimensions      | 120 (H) x 70 (W) x 46 (D) mm |
| Internal Height | 106mm                        |
| Internal Width  | 60mm                         |
| Internal Depth  | 37mm                         |





## MASTER LOCK 5425EURD LIGHT UP DIAL KEY LOCK BOX - WALL MOUNT KEY SAFE IMAGES





5425EURD\_MAIN

Select Access Key Safe With Light Up Dials





Select Access Key Safe With Light Up Dials

Select Access Key Safe With Light Up Dials





## MASTER LOCK 5425EURD LIGHT UP DIAL KEY LOCK BOX - WALL MOUNT KEY SAFE IMAGES





## 5425EURD\_DIMENSIONS



#### 5425EURD\_SECUREDDESIGN



5425EURD\_APPLICATION

5425EURD\_COMBINATIONSETUP



### MASTER LOCK 5425EURD LIGHT UP DIAL KEY LOCK BOX - WALL MOUNT KEY SAFE IMAGES





5425EURD\_MOUNTING\_INSTRUCTIONS

5425EURD\_YESNO



5425EURD\_OUTDOOR\_WALLMOUNTED

# MASTER LOCK 5425EURD LIGHT UP DIAL KEY LOCK BOX - WALL MOUNT KEY SAFE



Your Securikey Stockist

Every effort has been made to ensure that the information in this brochure is correct. We have a policy of continually developing and improving our products and reserve the right to change specification without notice. By virtue of the Trades Description Act 1968 all measurements and weights must be considered approximate.



Generated 20/04/2024