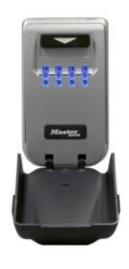

## MASTER LOCK 5425EURD LIGHT UP DIAL KEY LOCK BOX - WALL MOUNT KEY SAFE

### 5425D LIGHT UP DIAL KEY STORE BOX

- Light up dials / Backlit dials with glowing effect for ease of use in low light situations
- Suitable for a wide variety of applications including: Holiday homes and caravan parks
- Care Homes, domestic home care worker access
- Domestic use spare key, after school access, neighbour access
- Caretaker and supervisor access in schools, hospitals and colleges
- · Car park attendants, building sites
- Solid Zinc body to resist against hammering or sawing
- · Concealed hinge and recessed internal compartment
- 4-digit programmable combination offering 10,000 possible codes
- Large 'open' lever for easy access
- Protective plastic door Weather resistant suitable for outdoor use
- CR2032 battery included Approximately 2 years of battery life
- Supplied with 4 fixing screws
- · Limited Lifetime Warranty

## MASTER LOCK 5425EURD LIGHT UP DIAL KEY LOCK BOX - WALL MOUNT KEY SAFE IMAGES

5425EURD\_MAIN

Select Access Key Safe With Light Up Dials

Select Access Key Safe With Light Up Dials

Select Access Key Safe With Light Up Dials