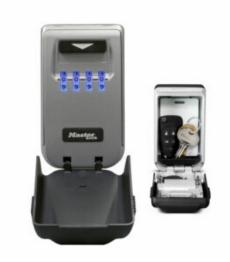

## MASTER LOCK 5425EURD LIGHT UP DIAL KEY LOCK BOX - WALL MOUNT KEY SAFE

### 5425D LIGHT UP DIAL KEY STORE BOX

- Light up dials / Backlit dials with glowing effect for ease of use in low light situations
- Suitable for a wide variety of applications including: Holiday homes and caravan parks
- Care Homes, domestic home care worker access
- Domestic use spare key, after school access, neighbour access
- Caretaker and supervisor access in schools, hospitals and colleges
- · Car park attendants, building sites
- Solid Zinc body to resist against hammering or sawing
- · Concealed hinge and recessed internal compartment
- 4-digit programmable combination offering 10,000 possible codes
- Large 'open' lever for easy access
- Protective plastic door Weather resistant suitable for outdoor use
- CR2032 battery included Approximately 2 years of battery life
- Supplied with 4 fixing screws
- · Limited Lifetime Warranty

## MASTER LOCK 5425EURD LIGHT UP DIAL KEY LOCK BOX - WALL MOUNT KEY SAFE IMAGES

5425EURD\_MAIN

Select Access Key Safe With Light Up Dials

Select Access Key Safe With Light Up Dials

Select Access Key Safe With Light Up Dials