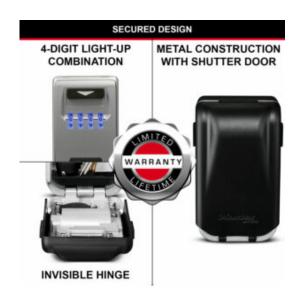

### 5425D LIGHT UP DIAL KEY STORE BOX

- Light up dials / Backlit dials with glowing effect for ease of use in low light situations
- Suitable for a wide variety of applications including: Holiday homes and caravan parks
- Care Homes, domestic home care worker access
- Domestic use spare key, after school access, neighbour access
- Caretaker and supervisor access in schools, hospitals and colleges
- · Car park attendants, building sites
- Solid Zinc body to resist against hammering or sawing
- · Concealed hinge and recessed internal compartment
- 4-digit programmable combination offering 10,000 possible codes
- Large 'open' lever for easy access
- Protective plastic door Weather resistant suitable for outdoor use
- CR2032 battery included Approximately 2 years of battery life
- Supplied with 4 fixing screws
- · Limited Lifetime Warranty

#### 5425EURD\_SECUREDDESIGN

5425EURD\_APPLICATION

5425EURD\_COMBINATIONSETUP