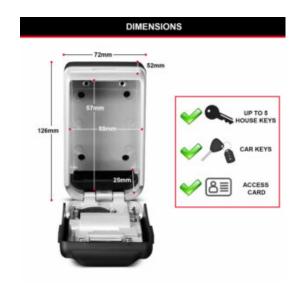

## ADDITIONAL INFORMATION

| Weight          | 0.360 kg                     |
|-----------------|------------------------------|
| Dimensions      | 120 (H) x 70 (W) x 46 (D) mm |
| Internal Height | 106mm                        |
| Internal Width  | 60mm                         |
| Internal Depth  | 37mm                         |

## 5425EURD\_DIMENSIONS