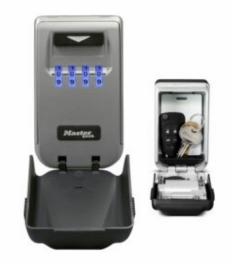

## MASTER LOCK 5425EURD LIGHT UP DIAL KEY LOCK BOX - WALL MOUNT KEY SAFE

### 5425D LIGHT UP DIAL KEY STORE BOX

- Light up dials / Backlit dials with glowing effect for ease of use in low light situations
- Suitable for a wide variety of applications including: Holiday homes and caravan parks
- Care Homes, domestic home care worker access
- Domestic use spare key, after school access, neighbour access
- Caretaker and supervisor access in schools, hospitals and colleges
- · Car park attendants, building sites
- Solid Zinc body to resist against hammering or sawing
- · Concealed hinge and recessed internal compartment
- 4-digit programmable combination offering 10,000 possible codes
- Large 'open' lever for easy access
- Protective plastic door Weather resistant suitable for outdoor use
- CR2032 battery included Approximately 2 years of battery life
- Supplied with 4 fixing screws
- · Limited Lifetime Warranty

## MASTER LOCK 5425EURD LIGHT UP DIAL KEY LOCK BOX - WALL MOUNT KEY SAFE IMAGES

5425EURD\_MAIN

Select Access Key Safe With Light Up Dials

Select Access Key Safe With Light Up Dials

Select Access Key Safe With Light Up Dials