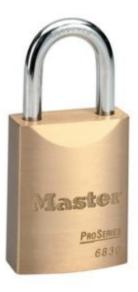

## 6830 PROSERIES 6-PIN REKEYABLE

- Heavy duty solid brass body with Boron alloy shackle
- 6-pin cylinder for added security against picking
- Double ball bearing locking resists prying
- Supplied with 2 keys
- ProSeries® Padlocks are designed for Commercial/Industrial applications
- High security, rekeyable 5-pin cylinder with spool pins is virtually impossible to pick
- EN 12320 Certified padlock

SKU: 6830

## ADDITIONAL INFORMATION

| Weight                          | 0.291 kg  |
|---------------------------------|-----------|
| Dimensions                      | 40 (W) mm |
| Shackle Diameter                | 6mm       |
| Horizontal Shackle<br>Clearance | 20mm      |
| Vertical Shackle<br>Clearance   | 27mm      |
| Body Width                      | 40mm      |