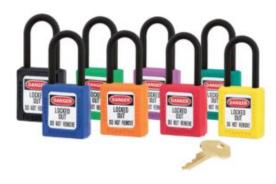

## 406 6-PIN YELLOW ZENEX KEYED ALIKE IMAGES

406 Safety Padlock Colour Variations