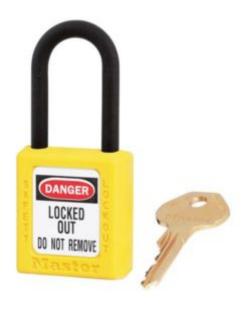

#### 406 6-PIN YELLOW ZENEX KEYED ALIKE

- Used in conjunction with lockout hasps for the isolation of machinery, plant & switchgear
- Choice of 8 different colours for ease of identification
- Durable, lightweight, non-conductive Zenex lock body
- Customize on-site with permanent, write-on labels
- All components are non-sparking and non-magnetic plastic, copper, brass
- Precise 6-pin tumbler mechanism offers 100,000 differs
- Key retaining-ensures that padlock is not left unlocked
- Supplied with 1 key per lock

SKU: 406KA/YLW

## ADDITIONAL INFORMATION

| Weight                          | 0.073 kg  |
|---------------------------------|-----------|
| Dimensions                      | 38 (W) mm |
| Shackle Diameter                | 6mm       |
| Vertical Shackle<br>Clearance   | 38mm      |
| Horizontal Shackle<br>Clearance | 20mm      |
| Body Width                      | 38mm      |