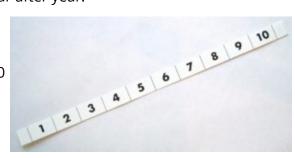

- Key Tab Numbers Numbered paper inserts to suit Securikey key tabs
- Numbered 1 to 2160 for Floor Standing Key Cabinet KF2160

SKU: AKKTN2160

# **KEYTAB NUMBER SET 1 TO 2160**

### **KEYTAB NUMBER SET 1 TO 2160 IMAGES**

Key Tabs & Rings (Numbers not included)