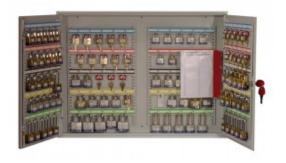

## SYSTEM 100/PL

- Designed to store padlocks and keys used to isolate switchgear and machinery
- Deep cabinet with staggered hooks allows extra space for padlocks to hang
- Strongly made steel cabinet with flush closing rim to resist forced entry
- Adjustable colour coded and numbered hook bars allow the layout to be customised
- Ingenious key tabs are designed to hang so that the number is always visible
- Closed loops included for use with optional security sealsl
- Lock locations can be recorded on the control index which is removable for added security
- Durable Light Grey paint finish
- Supplied with security lock and 2 keys
- Note: Padlocks not included

## ADDITIONAL INFORMATION

| Weight          | 17.000 kg                                                                 |
|-----------------|---------------------------------------------------------------------------|
| Dimensions      | 550 (H) x 730 (W) x 140 (D) mm                                            |
| Standard        | Bronze                                                                    |
| Capacity        | 100 locks                                                                 |
| Locking Options | B – 3/4 Wheel Mechanical Combination, D – Padlocking Cam Lock, F – CL1000 |