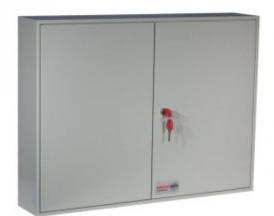

## SYSTEM 100/PL

- Designed to store padlocks and keys used to isolate switchgear and machinery
- Deep cabinet with staggered hooks allows extra space for padlocks to hang
- Strongly made steel cabinet with flush closing rim to resist forced entry
- Adjustable colour coded and numbered hook bars allow the layout to be customised
- Ingenious key tabs are designed to hang so that the number is always visible
- Closed loops included for use with optional security sealsl
- Lock locations can be recorded on the control index which is removable for added security
- Durable Light Grey paint finish
- Supplied with security lock and 2 keys
- Note: Padlocks not included

#### SKU: KP100