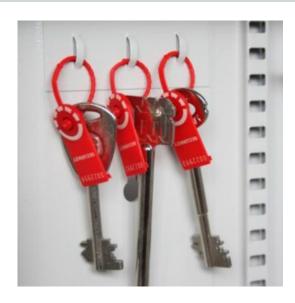

## SYSTEM 100/PL

- Designed to store padlocks and keys used to isolate switchgear and machinery
- Deep cabinet with staggered hooks allows extra space for padlocks to hang
- Strongly made steel cabinet with flush closing rim to resist forced entry
- Adjustable colour coded and numbered hook bars allow the layout to be customised
- Ingenious key tabs are designed to hang so that the number is always visible
- Closed loops included for use with optional security sealsl
- Lock locations can be recorded on the control index which is removable for added security
- Durable Light Grey paint finish
- Supplied with security lock and 2 keys
- Note: Padlocks not included

# PADLOCK SECURITY SYSTEM CABINET FOR 100 LOCKS IMAGES

System 100 Padlock Dial Combination Lock

System 100 Padlock CL1000 Electronic Cam Lock

Security Seals & Loops

Every effort has been made to ensure that the information in this brochure is correct. We have a policy of continually developing and improving our products and reserve the right to change specification without notice. By virtue of the Trades Description Act 1968 all measurements and weights must be considered approximate.