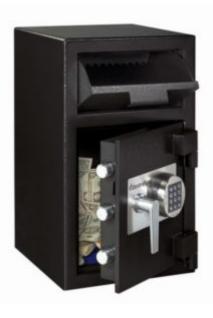

## **DEPOSITORY SAFE X LARGE DH-109E**

Ideal for protecting cash, keys, deposit slips, receipts and valuables

- 3mm solid steel body & 12mm thick anti-pry door
- Programmable electronic locking with time delay & wrong try penalty\*
- Hardened steel plates protect against drill attack
- Anti-fish hopper prevents contents being retrieved / stolen
- Base fixing bolts included
- \* 4 x AAA alkaline batteries required (not included)

SKU: SML-DH-109E

## ADDITIONAL INFORMATION

| Weight          | 49 kg                          |
|-----------------|--------------------------------|
| Dimensions      | 610 (H) x 356 (W) x 396 (D) mm |
| Volume          | 36.8 litres                    |
| Internal Height | 368mm                          |
| Internal Width  | 348mm                          |
| Internal Depth  | 287mm                          |
| Aperture Height | 102mm                          |
| Aperture Width  | 274mm                          |